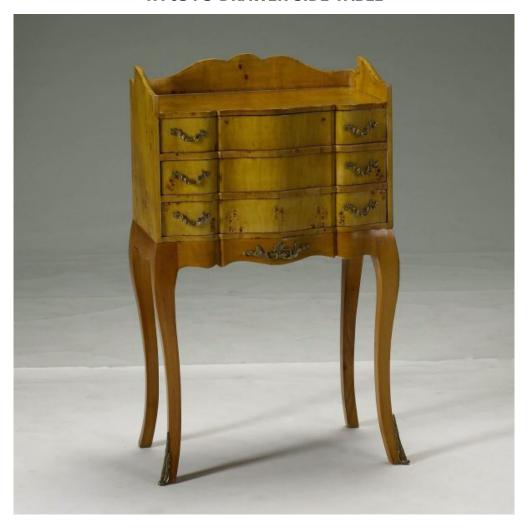

## **TA 034 3-DRAWER SIDE TABLE**

Model: TA 034

3 drawer side table, with attractively shaped fronts to the drawers furnished with darkened metal ormulu French handles, and sweeping cabriole legs.

A small upstanding apron echoes the graceful curve of the front.

## **PRODUCT DESCRIPTION**

3 drawer side table, with attractively shaped fronts to the drawers furnished with darkened metal ormulu

The Classic Chair Company
French handles, and sweeping cabriole legs.
A small upstanding apron to the top echoes the graceful curve of the front.