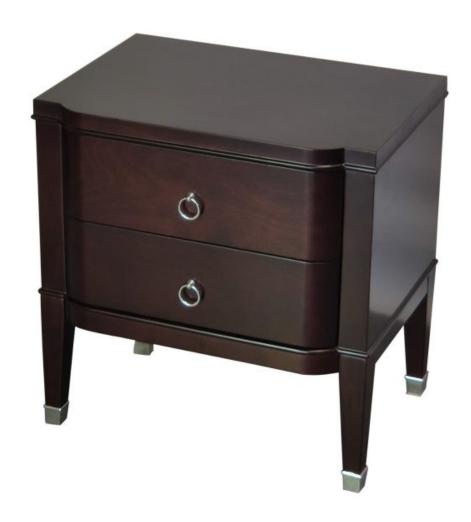

## 2 drawer side table or bedside table

model CB 083 "Julia"

Looks simple, doesn't it?

Have a quick look at the details and ask how did they do that curve to the drawer fronts? Why don't you see that anywhere else? How can they do that same curve to the top? The answer is because it is too difficult to produce cheaply.

Finish: Hi-gloss transparent black which shows the wood below, with nickel plated feet and ring handles.

Dimension (mm): W 640 D 480 H 690

Stock: in stock

Finish: Hi-gloss transparent black which shows the wood below, with nickel plated feet and ring handles.