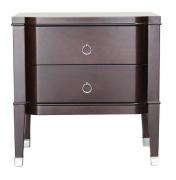

## 2 drawer side table or bedside table

model CB 083 "Julia"

Looks simple, doesn't it?

Have a quick look at the details and ask how did they do that curve to the drawer fronts? Why don't you see that anywhere else? How can they do that same curve to the top? The answer is because it is too difficult to produce cheaply.

Finish: Hi-gloss transparent black which shows the wood below, with nickel plated feet and ring handles.

Dimension (mm): W 640 D 480 H 690

Stock: in stock

Finish: Hi-gloss transparent black which shows the wood below, with nickel plated feet and ring handles.