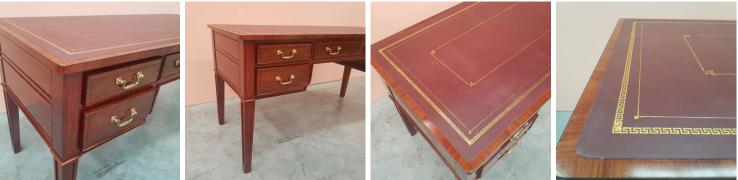

The Classic Library Desk is available either with a polished top, or with inset leather in your choice of colour, and additionally with a choice of gilded tooling or blind tooling.

Dimensions (mm): w 1530 d 670 h 790

## The Classic Library Desk

Model: TA D2

An unusual desk for the English Sheraton period, this desk is also very practical as a dressing table.

Classic Chairs' customary attention to materials and quality includes ebony stringing and cross-banding. The design echoes the drawers at the sides, as well as finely detailed flourishes to the curving kneehole.