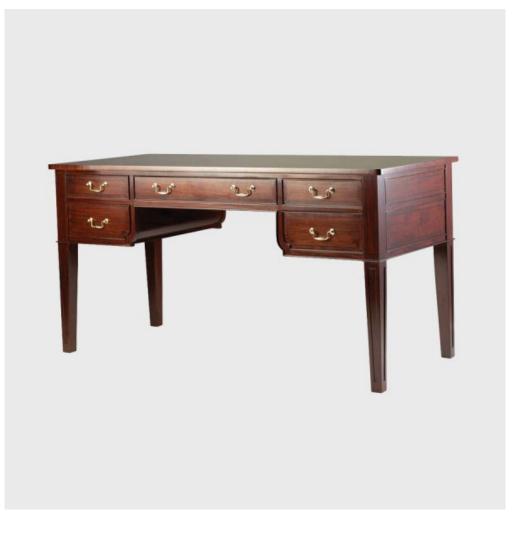

## The Classic Library Desk

Model: TA D2

An unusual desk for the English Sheraton period, this desk is also very practical as a dressing table.

Classic Chairs' customary attention to materials and quality includes ebony stringing and cross-banding. The design echoes the drawers at the sides, as well as finely detailed flourishes to the curving kneehole.

The Classic Library Desk is available either with a polished top, or with inset leather in your choice of colour, and additionally with a choice of gilded tooling or blind tooling.

Dimensions (mm): w 1530 d 670 h 790