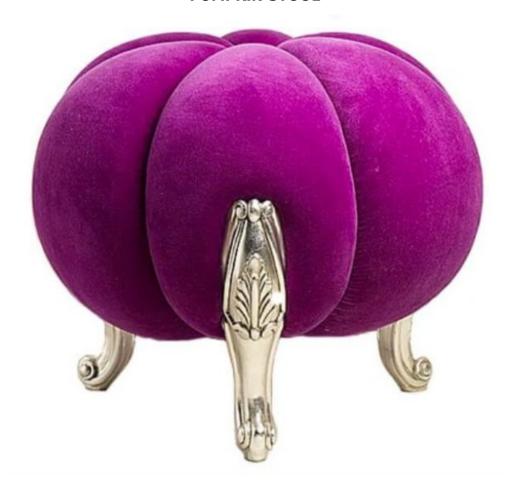

## **PUMPKIN STOOL**

Model : Pumpkin Stool

A most unusual and eye-catching stool! It is glamorous, fun and certainly not something you'd see every day.

Upholstered in a luxurious plush in either fuchsia pink or fuchsia purple.

Dimension (mm): Dia. 550 H 440

Finish: silvered legs.

Stock : Limited stock available

Model: Pumpkin Stool

A most unusual and eye-catching stool! It is glamorous, fun and certainly not something you'd see every day.

Upholstered in a luxurious plush in either fuchsia pink or fuchsia purple.

Dimension (mm): Dia. 550 H 440

Finish: silvered legs.

Stock: Limited stock available