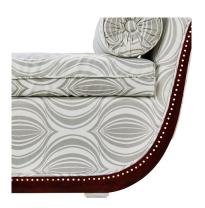

## **Monaco Moselle Daybed Sofa**

Model: MNC-CH001\_A

Monaco Moselle Daybed Sofa

A very fine daybed or sofa, a real focal point in the living room, and is also ideal for stunning end of bed seating.

High Gloss polished wood, in gracefully sweeping curves and scrolls, and beautifully decorated with inlaid mother of pearl.

The Monaco Moselle Daybed Sofa comes with hand polished ball feet.

Dimensions (mm): w 2220 d 850 h 700 Daybed

to order

## Monaco Moselle Daybed Sofa

Model: MNC-CH001\_A

Monaco Moselle Daybed Sofa

A very fine daybed or sofa, a real focal point in the living room, and is also ideal for stunning end of bed seating.

High Gloss polished wood, in gracefully sweeping curves and scrolls, and beautifully decorated with inlaid mother of pearl.