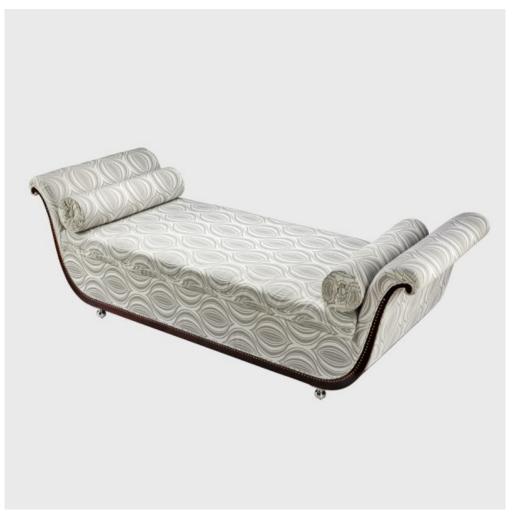

## **Monaco Moselle Daybed Sofa**

Model: MNC-CH001\_A

Monaco Moselle Daybed Sofa

A very fine daybed or sofa, a real focal point in the living room, and is also ideal for stunning end of bed seating.

High Gloss polished wood, in gracefully sweeping curves and scrolls, and beautifully decorated with inlaid mother of pearl.

The Monaco Moselle Daybed Sofa comes with hand polished ball feet.

Dimensions (mm): w 2220 d 850 h 700 Daybed

to order

## Monaco Moselle Daybed Sofa

Model: MNC-CH001\_A

Monaco Moselle Daybed Sofa

A very fine daybed or sofa, a real focal point in the living room, and is also ideal for stunning end of bed seating.

High Gloss polished wood, in gracefully sweeping curves and scrolls, and beautifully decorated with inlaid mother of pearl.