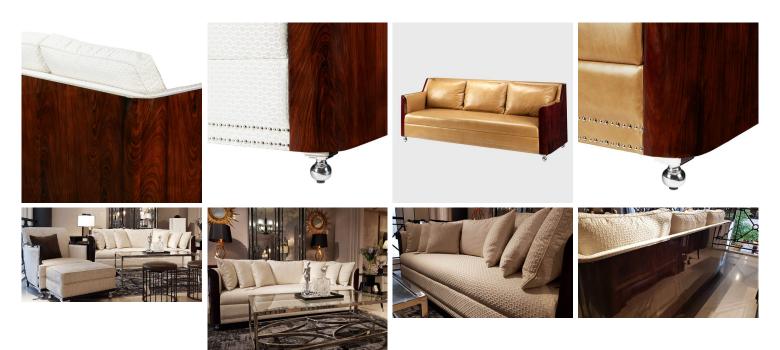

As a result, this design is ideal for a veneered finish. Classic Chairs has particularly chosen the highly sought-after and extremely beautiful veneer of Macassar ebony. This is an exotic East Indian hardwood which is most commonly used only for small high-end objects, due to its rarity and cost. It has naturally occurring dramatic stripes of dark brown and black, as well as of a golden colour.

The beauty and drama of this wood is furthermore brought out by the high gloss of the piano polished finish.

High Gloss polished wood, with nickel plated ball feet. Dimensions (mm): w 2200 d 820 h 850 sh 440 ah 650

As a result, this design is ideal for a veneered finish. Classic Chairs has particularly chosen the highly sought-

after and extremely beautiful veneer of Macassar ebony. This is an exotic East Indian hardwood which is most commonly used only for small high-end objects, due to its rarity and cost. It has naturally occurring dramatic stripes of dark brown and black, as well as of a golden colour.

The beauty and drama of this wood is furthermore brought out by the high gloss of the piano polished finish.

High Gloss polished wood, with nickel plated ball feet. Dimensions (mm): w 2200 d 820 h 850 sh 440 ah 650 Sofa 3 Seater