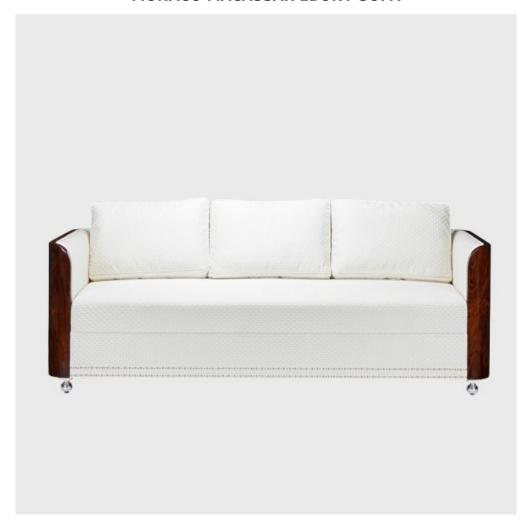

## **MONACO MACASSAR EBONY SOFA**

## Monaco Macassar Ebony Sofa "Antoine"

Model: MNC-CH007-3ST

A stunning example of comfort and luxurious good looks. This must be the ultimate in all of the high end sofas available today.

The sofa frame has a very refined simplicity, with curved outer edges giving it a sleek, streamlined look.

As a result, this design is ideal for a veneered finish. Classic Chairs has particularly chosen the highly sought-after and extremely beautiful veneer of Macassar ebony. This is an exotic East Indian hardwood which is most commonly used only for small high-end objects, due to its rarity and cost. It has naturally occurring dramatic stripes of dark brown and black, as well as of a golden colour.

The beauty and drama of this wood is furthermore brought out by the high gloss of the piano polished finish.

High Gloss polished wood, with nickel plated ball feet. Dimensions (mm): w 2200 d 820 h 850 sh 440 ah 650

Stock: 1 in stock upholstered in Natural linen. Cushions included.