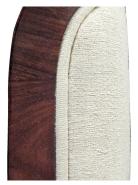

As a result, this design is ideal for a veneered finish. Classic Chairs has particularly chosen the highly sought-after and extremely beautiful veneer of Macassar ebony. This is an exotic East Indian hardwood which is most commonly used only for small high-end objects, due to its rarity and cost. It has naturally occurring dramatic stripes of dark brown and black, as well as of a golden colour.

The beauty and drama of this wood is furthermore brought out by the high gloss of the piano polished finish.

High Gloss polished wood, with nickel plated ball feet. Dimensions (mm): w 2200 d 820 h 850 sh 440 ah 650

As a result, this design is ideal for a veneered finish. Classic Chairs has particularly chosen the highly sought-

after and extremely beautiful veneer of Macassar ebony. This is an exotic East Indian hardwood which is most commonly used only for small high-end objects, due to its rarity and cost. It has naturally occurring dramatic stripes of dark brown and black, as well as of a golden colour.

The beauty and drama of this wood is furthermore brought out by the high gloss of the piano polished finish.

High Gloss polished wood, with nickel plated ball feet. Dimensions (mm): w 2200 d 820 h 850 sh 440 ah 650 Sofa 3 Seater