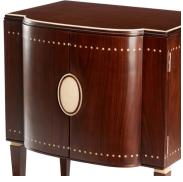

## **Monaco Bed side Table**

Model TA MNC 001

The ultimate in luxury.

High gloss striated veneer with faux ivory inlaid detailing.

Soft closing doors to either an inlaid or a lined interior.

There is also a central drawer inside.

Dimensions (mm): w 600 d 450 h 750

stock: showroom item