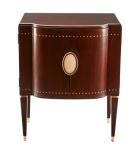

## **Monaco Bed side Table**

Model TA MNC 001

The ultimate in luxury.

High gloss striated veneer with faux ivory inlaid detailing.

Soft closing doors to either an inlaid or a lined interior.

There is also a central drawer inside.

Dimensions (mm): w 600 d 450 h 750

stock: showroom item