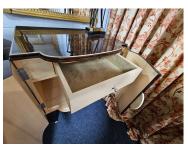

## **Monaco Bed side Table**

Model TA MNC 001

The ultimate in luxury.

High gloss striated veneer with faux ivory inlaid detailing.

Soft closing doors to either an inlaid or a lined interior.

There is also a central drawer inside.

Dimensions (mm): w 600 d 450 h 750

stock: showroom item