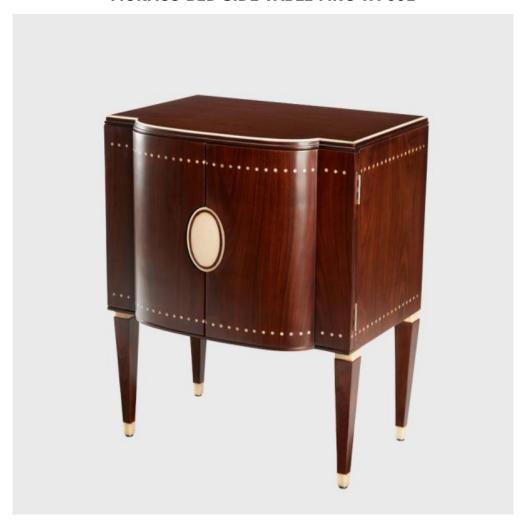

## **Monaco Bed side Table**

Model TA MNC 001

The ultimate in luxury.

High gloss striated veneer with faux ivory inlaid detailing.

Soft closing doors to either an inlaid or a lined interior.

There is also a central drawer inside.

Dimensions (mm): w 600 d 450 h 750

stock: showroom item