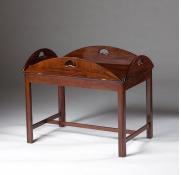

## Marble topped side table.

Model: TA-SS-M

Featuring as standard a thick marble of unusual figuring with a myriad of subtle colours. The top comes in a honed finish.

The Chippendale style polished wooden stand is a coffee table height.

marble slab dimensions (mm): 560 x 840 x 30mm thick (a variety of marbles is available.)

Square stand 530 mm high (model SS)

Stock: in stock