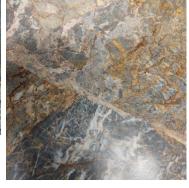

## Marble topped side table.

Model: TA-SS-M

Featuring as standard a thick marble of unusual figuring with a myriad of subtle colours. The top comes in a honed finish.

The Chippendale style polished wooden stand is a coffee table height.

marble slab dimensions (mm): 560 x 840 x 30mm thick (a variety of marbles is available.)

Square stand 530 mm high (model SS)

Stock: in stock