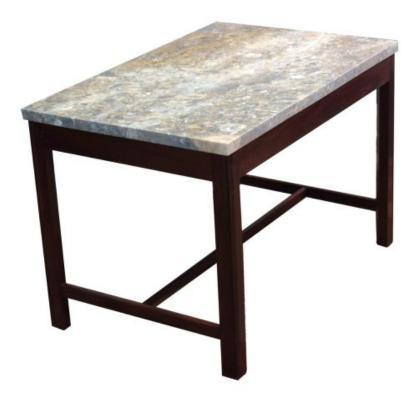

## Marble topped side table.

Model: TA-SS-M

Featuring as standard a thick marble of unusual figuring with a myriad of subtle colours. The top comes in a honed finish.

The Chippendale style polished wooden stand is a coffee table height.

marble slab dimensions (mm): 560 x 840 x 30mm thick (a variety of marbles is available.)

Square stand 530 mm high (model SS)

Stock: in stock