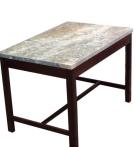

## Marble topped side table.

Model: TA-SS-M

Featuring as standard a thick marble of unusual figuring with a myriad of subtle colours. The top comes in a honed finish.

The Chippendale style polished wooden stand is a coffee table height.

marble slab dimensions (mm): 560 x 840 x 30mm thick (a variety of marbles is available.)

Square stand 530 mm high (model SS)

Stock: in stock