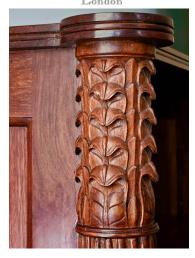

## **CLASSIC REGENCY LOW BOOKCASE (WIDE)**

Model: CB-SBY

The Classic Regency Low Bookcase (wide) has all the usual workmanship expected from a Classic Chair product. Detailing such as the foliate carving on the outstanding fluted columns, reeded edges to the shelves and top, and panelled sides.

## **PRODUCT DESCRIPTION**

Model: CB-SBY

The Classic Regency Low Bookcase (wide) has all the usual workmanship expected from a Classic Chair product. Detailing such as the foliate carving on the outstanding fluted columns, reeded edges to the shelves and top, and panelled sides.