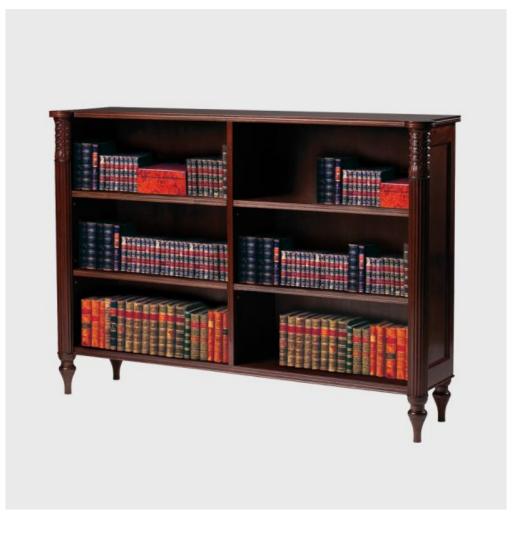

## **CLASSIC REGENCY LOW BOOKCASE (WIDE)**

Model: CB-SBY

The Classic Regency Low Bookcase (wide) has all the usual workmanship expected from a Classic Chair product. Detailing such as the foliate carving on the outstanding fluted columns, reeded edges to the shelves and top, and panelled sides.

The solid hardwood used throughout has a beautiful figured grain, as well as the straight grain.

Adjustable shelves.

A half width version is available: model CB-SB at 700 mm wide. To view this please click on the following: <u>Classic Regency Low Bookcase (narrow)</u> Dimensions (mm): w 1310 d 330 h 910 Stock: to order

## **PRODUCT DESCRIPTION**

Model: CB-SBY

The Classic Regency Low Bookcase (wide) has all the usual workmanship expected from a Classic Chair product. Detailing such as the foliate carving on the outstanding fluted columns, reeded edges to the shelves and top, and panelled sides.

The solid hardwood used throughout has a beautiful figured grain, as well as the straight grain.

Adjustable shelves.

A half width version is available: model CB-SB at 700 mm wide. To view this please click on the following: <u>Classic Regency Low Bookcase (narrow)</u>

Model: CB-SBY

Dimensions (mm): w 1310 d 330 h 910 Stock: to order