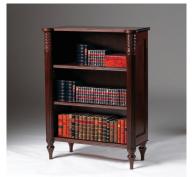

## **CLASSIC REGENCY LOW BOOKCASE (NARROW)**

Model: CB-SB

The Classic Regency Low Bookcase (narrow) is ideal where space is at a premium. Made from solid hardwood with adjustable shelves, it has all the usual workmanship detailing such as the foliate carving on the outstanding fluted columns, reeded edges to the shelves and top, and panelled sides.

## **PRODUCT DESCRIPTION**

The Classic Regency Low Bookcase (narrow) is ideal where space is at a premium. Made from solid hardwood with adjustable shelves, it has all the usual workmanship detailing such as the foliate carving on the outstanding fluted columns, reeded edges to the shelves and top, and panelled sides.