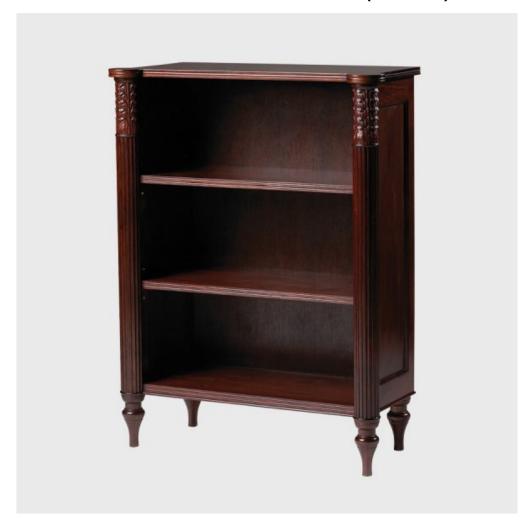

## **CLASSIC REGENCY LOW BOOKCASE (NARROW)**

Model: CB-SB

The Classic Regency Low Bookcase (narrow) is ideal where space is at a premium. Made from solid hardwood with adjustable shelves, it has all the usual workmanship detailing such as the foliate carving on the outstanding fluted columns, reeded edges to the shelves and top, and panelled sides.

## **PRODUCT DESCRIPTION**

The Classic Regency Low Bookcase (narrow) is ideal where space is at a premium. Made from solid hardwood with adjustable shelves, it has all the usual workmanship detailing such as the foliate carving on the outstanding fluted columns, reeded edges to the shelves and top, and panelled sides.