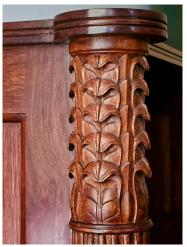

## **CLASSIC REGENCY LOW BOOKCASE (NARROW)**

Model: CB-SB

The Classic Regency Low Bookcase (narrow) is ideal where space is at a premium. Made from solid hardwood with adjustable shelves, it has all the usual workmanship detailing such as the foliate carving on the outstanding fluted columns, reeded edges to the shelves and top, and panelled sides.

## **PRODUCT DESCRIPTION**

The Classic Regency Low Bookcase (narrow) is ideal where space is at a premium. Made from solid hardwood with adjustable shelves, it has all the usual workmanship detailing such as the foliate carving on the outstanding fluted columns, reeded edges to the shelves and top, and panelled sides.