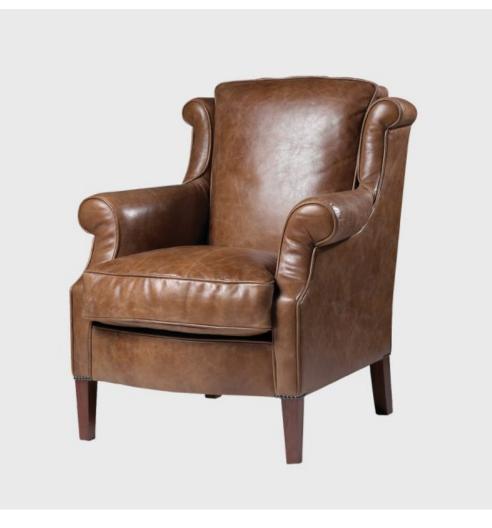

## **CLASSIC FRENCH EASY CHAIR CH LC1**

Model: CH-LC1

Classic French Easy Chair.

A sturdy and generous chair despite its diminutive looks. The curves and scrolls are accentuated by the upholstery detailing, plus the wide seat has a luxurious feather and down cushion for added comfort.

## **PRODUCT DESCRIPTION**

Classic French Easy Chair.

Matching ottoman model CH-LC1s

A sturdy and generous chair despite its diminutive looks.

The curves and scrolls are accentuated by the upholstery detailing, plus the wide seat has a luxurious feather and down cushion for added comfort.

Dimensions (mm): w 800 d 840 h 930, sh 420

Fabric required (m): 8m + pattern repeat or

Leather required 160 sq.ft