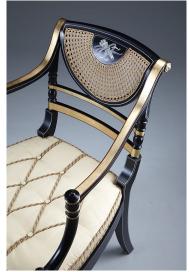

## Model: CH PAT Classic Fan Back Chair

A beautifully decorated occasional chair with lovely sweeping lines, from a design dating back to late Georgian times.

The hand caning in the shape of a fan adds considerably to the graceful look. Classic Chairs' expert decorators have added a trophy motif to the back hand painted panel.

## **PRODUCT DESCRIPTION**

Classic Fan Back Chair

Model CH PAT

A beautifully decorated occasional chair with lovely sweeping lines, from a design dating back to late Georgian times. The hand caning in the shape of a fan adds considerably to the graceful look. Classic Chairs' expert decorators have added a trophy motif to the back hand painted panel.