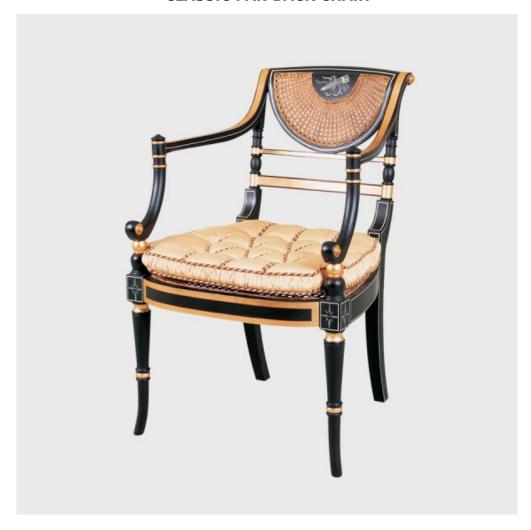

## **CLASSIC FAN BACK CHAIR**

## Model: CH PAT Classic Fan Back Chair

A beautifully decorated occasional chair with lovely sweeping lines, from a design dating back to late Georgian times.

The hand caning in the shape of a fan adds considerably to the graceful look. Classic Chairs' expert decorators have added a trophy motif to the back hand painted panel.

## **PRODUCT DESCRIPTION**

Classic Fan Back Chair

Model CH PAT

A beautifully decorated occasional chair with lovely sweeping lines, from a design dating back to late Georgian times. The hand caning in the shape of a fan adds considerably to the graceful look. Classic Chairs' expert decorators have added a trophy motif to the back hand painted panel.

As with all caned seats, the chair should have a squab cushion.

\*As with all caned seats, the chair should have a squab cushion.

Dimensions (mm): w 560 d 500 h 850, sh 420 Fabric required (m): 1.2m + pattern repeat Optional: 4.5m flanged cord