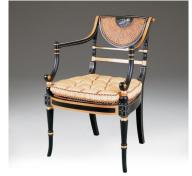

## Model: CH PAT Classic Fan Back Chair

A beautifully decorated occasional chair with lovely sweeping lines, from a design dating back to late Georgian times.

The hand caning in the shape of a fan adds considerably to the graceful look. Classic Chairs' expert decorators have added a trophy motif to the back hand painted panel.

## **PRODUCT DESCRIPTION**

Classic Fan Back Chair

Model CH PAT

A beautifully decorated occasional chair with lovely sweeping lines, from a design dating back to late Georgian times. The hand caning in the shape of a fan adds considerably to the graceful look. Classic Chairs' expert decorators have added a trophy motif to the back hand painted panel.