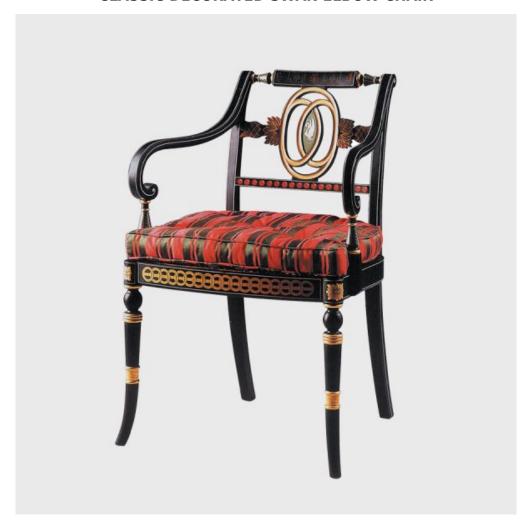

## **CLASSIC DECORATED SWAN ELBOW CHAIR**

Model: CH-OOA Classic Decorated Swan Elbow Chair.

Copy of a japanned chair from Classic Chair's selection of copies from the English Georgian and Regency periods.

## **PRODUCT DESCRIPTION**

Classic Decorated Swan Elbow Chair.

Copy of a japanned chair from Classic Chair's selection of copies from the English Georgian and Regency periods.

The side chair to match is also available, model CH-OO.

The side chair to match is also available, model CH-OO.

As with all cane seated chairs, a squab cushion should be used. Dimensions (mm): w 540 d 480 h 860, sh 420

Fabric required (m): 1.3m + pattern repeat Optional: 4.5m flanged cord

As with all cane seated chairs, a squab cushion should be used.