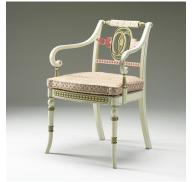

## **CLASSIC DECORATED SWAN ELBOW CHAIR**

Model: CH-OOA Classic Decorated Swan Elbow Chair.

Copy of a japanned chair from Classic Chair's selection of copies from the English Georgian and Regency periods.

## **PRODUCT DESCRIPTION**

Classic Decorated Swan Elbow Chair.

Copy of a japanned chair from Classic Chair's selection of copies from the English Georgian and Regency periods.

The side chair to match is also available, model CH-OO.