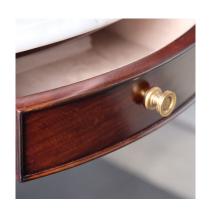

## **CLASSIC CENTRE "RENT" TABLE WITH MARBLE TOP**

Model: TA-DT-MB

Classic Centre "rent" table, with marble top.

A fantastic table for an impressive entrance hall, or as a centre piece.

The centre pedestal is of the "gun barrel" type on four gracefully curved legs with ebonised recessed centres. The feet have brass caps in the form of sleeping lions. The Useful drawers which give this table its name are lined throughout.

## Classic Centre "rent" table, with marble top

Model: TA-DT-MB

A fantastic table for an impressive entrance hall, or as a centre piece.

The centre pedestal is of the "gun barrel" type on four gracefully curved legs with ebonised recessed centres. The feet have brass caps in the form of sleeping lions. The Useful drawers which give this table its name are lined throughout.