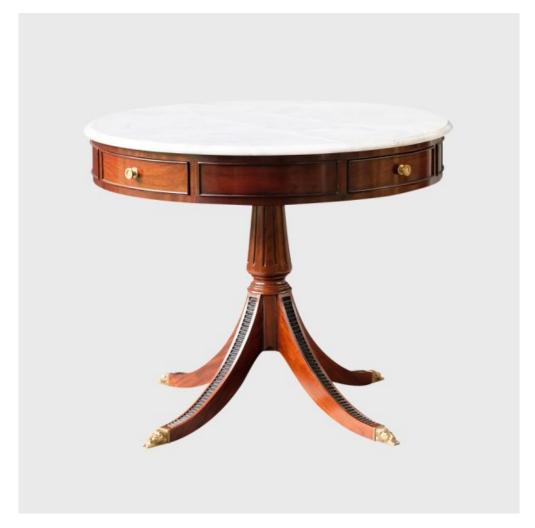

## **CLASSIC CENTRE "RENT" TABLE WITH MARBLE TOP**

Model: TA-DT-MB

Classic Centre "rent" table, with marble top.

A fantastic table for an impressive entrance hall, or as a centre piece.

The centre pedestal is of the "gun barrel" type on four gracefully curved legs with ebonised recessed centres. The feet have brass caps in the form of sleeping lions. The Useful drawers which give this table its name are lined throughout.

Marble tops are statuary marble with a lustrous polished finish.

Dimensions: Dia. 900 x 740 High

Stock: to order

## Classic Centre "rent" table, with marble top

Model: TA-DT-MB

A fantastic table for an impressive entrance hall, or as a centre piece.

The centre pedestal is of the "gun barrel" type on four gracefully curved legs with ebonised recessed centres. The feet have brass caps in the form of sleeping lions. The Useful drawers which give this table its name are lined throughout.