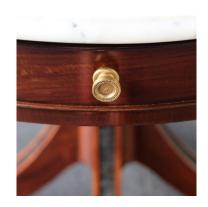

## **CLASSIC CENTRE "RENT" TABLE WITH MARBLE TOP**

Model: TA-DT-MB

Classic Centre "rent" table, with marble top.

A fantastic table for an impressive entrance hall, or as a centre piece.

The centre pedestal is of the "gun barrel" type on four gracefully curved legs with ebonised recessed centres. The feet have brass caps in the form of sleeping lions. The Useful drawers which give this table its name are lined throughout.

## Classic Centre "rent" table, with marble top

Model: TA-DT-MB

A fantastic table for an impressive entrance hall, or as a centre piece.

The centre pedestal is of the "gun barrel" type on four gracefully curved legs with ebonised recessed centres. The feet have brass caps in the form of sleeping lions. The Useful drawers which give this table its name are lined throughout.