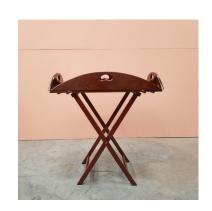

## **BUTLER'S TRAY ON STAND**

Model: TA-BT

Butler's Tray on Stand. A very traditional design, with folding sides on sprung brass flush hinges.

The tray is constructed with loose panels of carefully chosen solid wood. When opened out, it becomes a great size for extra informal dining.

It comes either with a folding X Stand for use as a side table, or a lower Chippendale style stand when a coffee table height is needed.

Tray dimensions (mm):  $560 \times 840$  and  $780 \times 1050$  when the sides are folded down Folding X Stand 750 mm high (model XS)

Square stand 530 mm high (model SS)