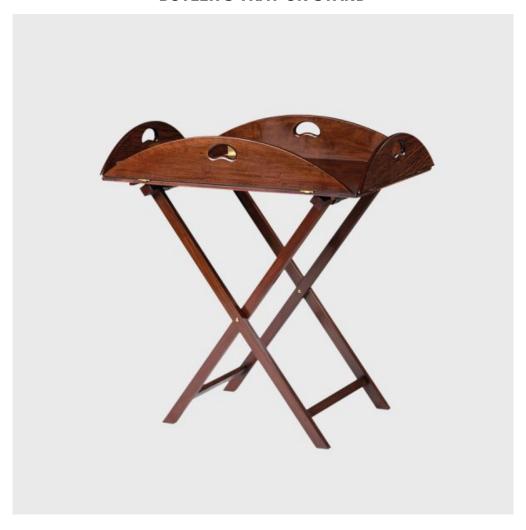

## **BUTLER'S TRAY ON STAND**

Model: TA-BT

Butler's Tray on Stand. A very traditional design, with folding sides on sprung brass flush hinges.

The tray is constructed with loose panels of carefully chosen solid wood. When opened out, it becomes a great size for extra informal dining.

It comes either with a folding X Stand for use as a side table, or a lower Chippendale style stand when a coffee table height is needed.

Tray dimensions (mm):  $560 \times 840$  and  $780 \times 1050$  when the sides are folded down Folding X Stand 750 mm high (model XS)

Square stand 530 mm high (model SS)