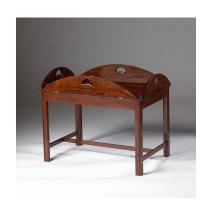

## **PRODUCT DESCRIPTION**

Butler's Tray on Stand. A very traditional design, with folding sides on sprung brass flush hinges.

The tray is constructed with loose panels of carefully chosen solid wood. When opened out, it becomes a great size for extra informal dining.

It comes either with a folding X Stand which is ideal use as a side table, tea table or drinks table.

Or a lower Chippendale style stand when a coffee table height is needed. The sides fold down to form a pleasing oval shape.