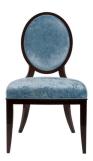

## **ALICIA OVAL-BACK SIDE CHAIR**

## Alicia Oval-back side chair

A stunning chair from Classic Chairs' Monaco Range inspired by the Art Deco movement.

These chairs look amazing viewed from front or back, ranged round a dining table.

finish: High gloss black or alternatively in stained oak:

## Alicia Oval-back side chair.

A stunning chair from Classic Chairs' Monaco Range inspired by the Art Deco movement.

These chairs look amazing viewed from front or back, ranged round a dining table.

finish: High gloss black or alternatively in stained oak: