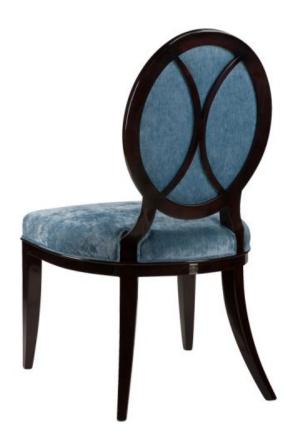

## **ALICIA OVAL-BACK SIDE CHAIR**

## Alicia Oval-back side chair

A stunning chair from Classic Chairs' Monaco Range inspired by the Art Deco movement.

These chairs look amazing viewed from front or back, ranged round a dining table.

finish: High gloss black or alternatively in stained oak:

## Alicia Oval-back side chair.

A stunning chair from Classic Chairs' Monaco Range inspired by the Art Deco movement.

These chairs look amazing viewed from front or back, ranged round a dining table.

finish: High gloss black or alternatively in stained oak: