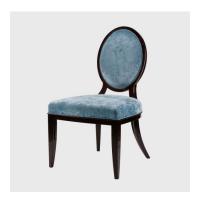

## **ALICIA OVAL-BACK SIDE CHAIR**

## Alicia Oval-back side chair

A stunning chair from Classic Chairs' Monaco Range inspired by the Art Deco movement.

These chairs look amazing viewed from front or back, ranged round a dining table.

finish: High gloss black or alternatively in stained oak:

## Alicia Oval-back side chair.

A stunning chair from Classic Chairs' Monaco Range inspired by the Art Deco movement.

These chairs look amazing viewed from front or back, ranged round a dining table.

finish: High gloss black or alternatively in stained oak: