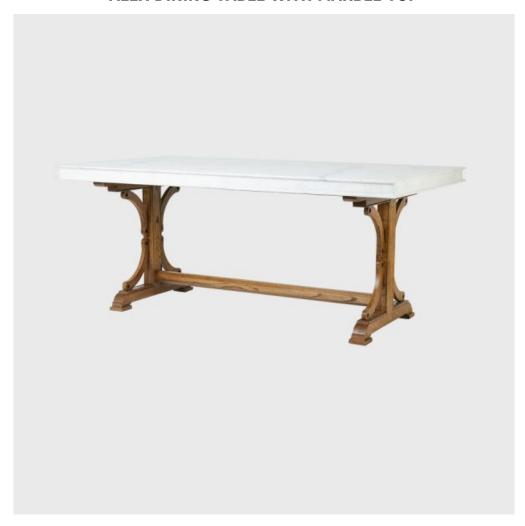

## Alex dining table with marble top

Model: TA226-ALEX-M

A great working table, as well as many other applications. The openwork base is oak, and can be custom finished to order.

Would you like to see another marble topped table? click here: Steel table white Marble Top TA-385

Dimensions (mm): w 1800 d 1000 h 860

stock: to order