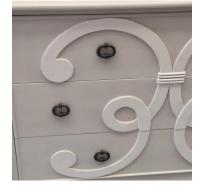

## **3-Drawer Scroll Cabinet Chest**

Model CB 099

A very decorative and eye-catching commode. The rounded side pillars, set on bun feet, give it a distinctive shaped top. The curves of the design are further accentuated by the carved scroll work on the 3 drawer fronts.