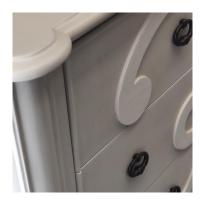

## **3-Drawer Scroll Cabinet Chest**

Model CB 099

A very decorative and eye-catching commode. The rounded side pillars, set on bun feet, give it a distinctive shaped top. The curves of the design are further accentuated by the carved scroll work on the 3 drawer fronts.