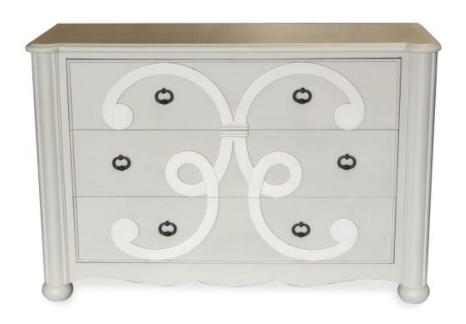

## **3-Drawer Scroll Cabinet Chest**

Model CB 099

A very decorative and eye-catching commode. The rounded side pillars, set on bun feet, give it a distinctive shaped top. The curves of the design are further accentuated by the carved scroll work on the 3 drawer fronts.

The painted finish can be in your choice of colours and technique.

Dimensions: 1300 wide x 500 deep x 680 high

Stock: 1 in stock painted grey and cream as shown. Other finishes to order.

The Classic Chair Company London

The painted finish can be in your choice of colours and technique.

Dimensions: 1300 wide x 500 deep x 680 high

Stock: 1 in stock painted grey and cream as shown. Other finishes to order.