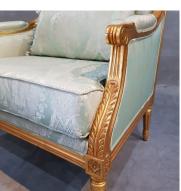

## **WIDE FRENCH BERGÈRE CH-218**

Wide French Bergère Chair

A formal French style, combined here with comfort and luxurious good looks.

This inviting chair is generous and impressive. It retains all the fine detailing of the original. An example of this is the crisp carving of the leaves and roses, plus also the reeding and fluting. Similarly, it has not been reduced in scale.

The frame can be polished or gilded, as is shown for instance, or painted in your choice of colour.

Wide French Bergère Chair Model Code: CH-218

Dimension (mm): W 895 D 740 H 950 Arm height 640

Stock:

## **PRODUCT DESCRIPTION**

Wide French Bergère Chair

A formal French style, combined here with comfort and luxurious good looks.

This inviting chair is generous and impressive. It retains all the fine detailing of the original. An example of this is the crisp carving of the leaves and roses, plus also the reeding and fluting. Similarly, it has not been reduced in scale.

The frame can be polished or gilded, as is shown for instance, or painted in your choice of colour.

Wide French Bergère Chair Model Code: CH-218

Dimension (mm): W 895 D 740 H 950 Arm height 640