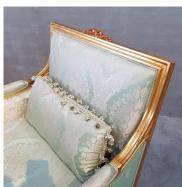

## **WIDE FRENCH BERGÈRE CH-218**

Wide French Bergère Chair

A formal French style, combined here with comfort and luxurious good looks.

This inviting chair is generous and impressive. It retains all the fine detailing of the original. An example of this is the crisp carving of the leaves and roses, plus also the reeding and fluting. Similarly, it has not been reduced in scale.

The frame can be polished or gilded, as is shown for instance, or painted in your choice of colour.

Wide French Bergère Chair Model Code: CH-218

Dimension (mm): W 895 D 740 H 950 Arm height 640

Stock:

## **PRODUCT DESCRIPTION**

Wide French Bergère Chair

A formal French style, combined here with comfort and luxurious good looks.

This inviting chair is generous and impressive. It retains all the fine detailing of the original. An example of this is the crisp carving of the leaves and roses, plus also the reeding and fluting. Similarly, it has not been reduced in scale.

The frame can be polished or gilded, as is shown for instance, or painted in your choice of colour.

Wide French Bergère Chair Model Code: CH-218

Dimension (mm): W 895 D 740 H 950 Arm height 640