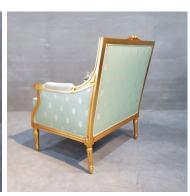

## **WIDE FRENCH BERGÈRE CH-218**

Wide French Bergère Chair

A formal French style, combined here with comfort and luxurious good looks.

This inviting chair is generous and impressive. It retains all the fine detailing of the original. An example of this is the crisp carving of the leaves and roses, plus also the reeding and fluting. Similarly, it has not been reduced in scale.

The frame can be polished or gilded, as is shown for instance, or painted in your choice of colour.

Wide French Bergère Chair Model Code: CH-218

Dimension (mm): W 895 D 740 H 950 Arm height 640

Stock:

## **PRODUCT DESCRIPTION**

Wide French Bergère Chair

A formal French style, combined here with comfort and luxurious good looks.

This inviting chair is generous and impressive. It retains all the fine detailing of the original. An example of this is the crisp carving of the leaves and roses, plus also the reeding and fluting. Similarly, it has not been reduced in scale.

The frame can be polished or gilded, as is shown for instance, or painted in your choice of colour.

Wide French Bergère Chair Model Code: CH-218

Dimension (mm): W 895 D 740 H 950 Arm height 640