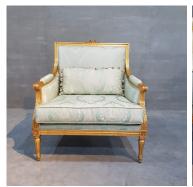

## **PRODUCT DESCRIPTION**

Wide French Bergère Chair

A formal French style, combined here with comfort and luxurious good looks.

This inviting chair is generous and impressive. It retains all the fine detailing of the original. An example of this is the crisp carving of the leaves and roses, plus also the reeding and fluting. Similarly, it has not been reduced in scale.

The frame can be polished or gilded, as is shown for instance, or painted in your choice of colour.

Wide French Bergère Chair Model Code: CH-218

Dimension (mm): W 895 D 740 H 950 Arm height 640