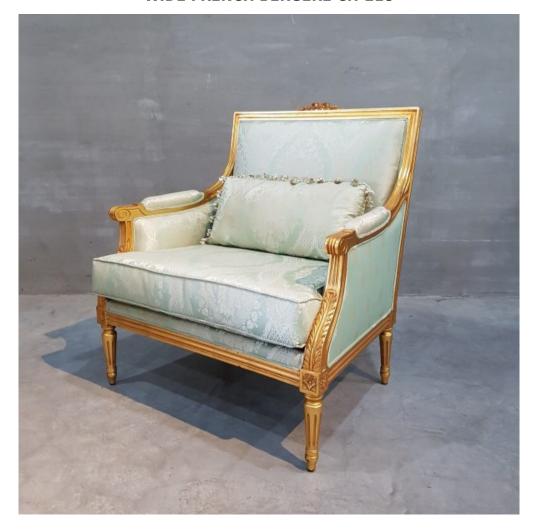

## **WIDE FRENCH BERGÈRE CH-218**

Wide French Bergère Chair

A formal French style, combined here with comfort and luxurious good looks.

This inviting chair is generous and impressive. It retains all the fine detailing of the original. An example of this is the crisp carving of the leaves and roses, plus also the reeding and fluting. Similarly, it has not been reduced in scale.

The frame can be polished or gilded, as is shown for instance, or painted in your choice of colour.

Wide French Bergère Chair Model Code: CH-218

Dimension (mm): W 895 D 740 H 950 Arm height 640

Stock: