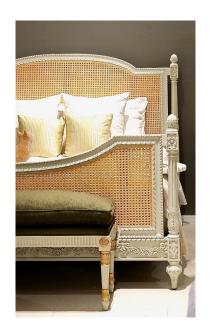

## The FOLIATE Bed

Model: BD14

A very attractive carved wooden bed with festooned flowers and ribbons all around the side and foot rails.

The FOLIATE Bed carved wooden bed is available with rattan as shown, or with upholstery in your choice of fabric.

Additionally, the bed is available with or without the foot board.

Click the link to view another French style: The Baldequin BD07

Available in many finishes to order. (painted or polished etc)

Dimension (mm): King 1950 wide 2170 Long 1440 high