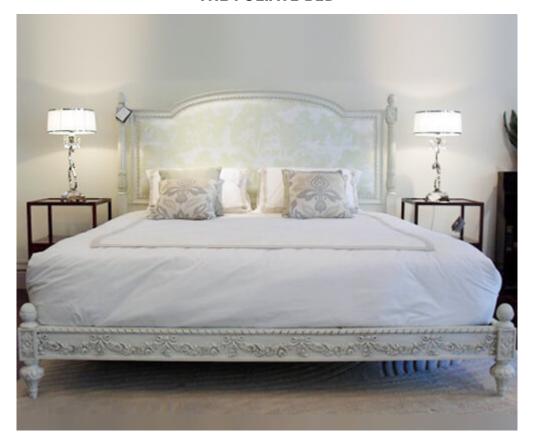

## The FOLIATE Bed

Model: BD14

A very attractive carved wooden bed with festooned flowers and ribbons all around the side and foot rails.

The FOLIATE Bed carved wooden bed is available with rattan as shown, or with upholstery in your choice of fabric.

Additionally, the bed is available with or without the foot board.

Click the link to view another French style: The Baldequin BD07

Available in many finishes to order. (painted or polished etc)

Dimension (mm): King 1950 wide 2170 Long 1440 high