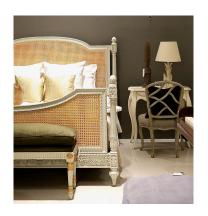

## The FOLIATE Bed

Model: BD14

A very attractive carved wooden bed with festooned flowers and ribbons all around the side and foot rails.

The FOLIATE Bed carved wooden bed is available with rattan as shown, or with upholstery in your choice of fabric.

Additionally, the bed is available with or without the foot board.

Click the link to view another French style: The Baldequin BD07

Available in many finishes to order. (painted or polished etc)

Dimension (mm): King 1950 wide 2170 Long 1440 high