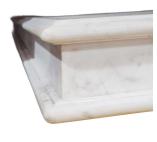

High quality statuary grade marble top with bull nosed and ogee mouldings to the deep apron sides and the edges.

Dimensions (mm): w 2150 d 1100 h 800

stock:in stock