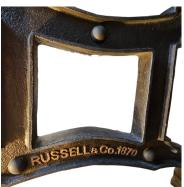

## **Steel table with White Marble Top**

Model: TA 385-BK

Very eye-catching steel bases cast from an original marked RUSSELL & CO 1870. These are blackened and resemble the original cast iron, and to further highlight the base, the raised name is picked out in gold.