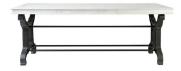

High quality statuary grade marble top with bull nosed and ogee mouldings to the deep apron sides and the edges.

Dimensions (mm): w 2150 d 1100 h 800

stock:in stock