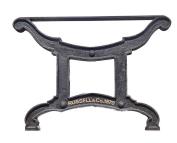

## **Steel table with White Marble Top**

Model: TA 385-BK

Very eye-catching steel bases cast from an original marked RUSSELL & CO 1870. These are blackened and resemble the original cast iron, and to further highlight the base, the raised name is picked out in gold.