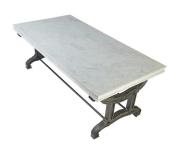

## **Steel table with White Marble Top**

Model: TA 385-BK

Very eye-catching steel bases cast from an original marked RUSSELL & CO 1870. These are blackened and resemble the original cast iron, and to further highlight the base, the raised name is picked out in gold.

High quality statuary grade marble top with bull nosed and ogee mouldings to the deep apron sides and the edges.

Dimensions (mm): w 2150 d 1100 h 800

stock:in stock