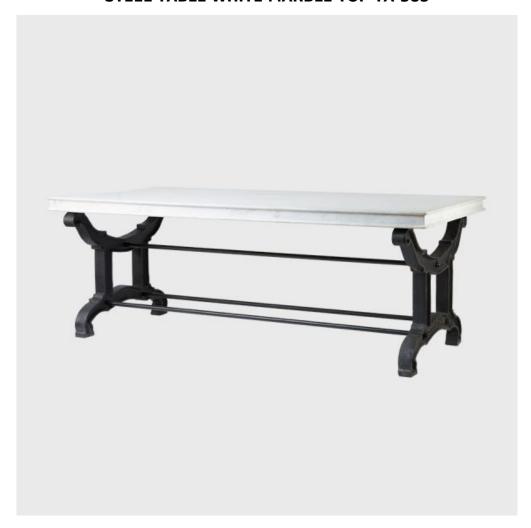

## **STEEL TABLE WHITE MARBLE TOP TA-385**

## **Steel table with White Marble Top**

Model: TA 385-BK

Very eye-catching steel bases cast from an original marked RUSSELL & CO 1870. These are blackened and resemble the original cast iron, and to further highlight the base, the raised name is picked out in gold.

High quality statuary grade marble top with bull nosed and ogee mouldings to the deep apron sides and the edges.

Dimensions (mm): w 2150 d 1100 h 800

stock:in stock