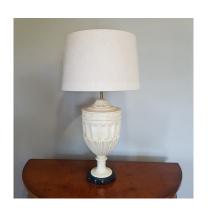

The Pineapple urn takes its name from the carved top finial, which can be removed to convert the urn to a lamp.

For a similar carved wooden urn please see the following link: Hand Carved wooden Lamp base

Dimension (mm): W 250 D 250 H 480

Stock : currently 2 in stock, painted Antique white with green detailing as per the photos.

Other colourways and lamp conversion to order.