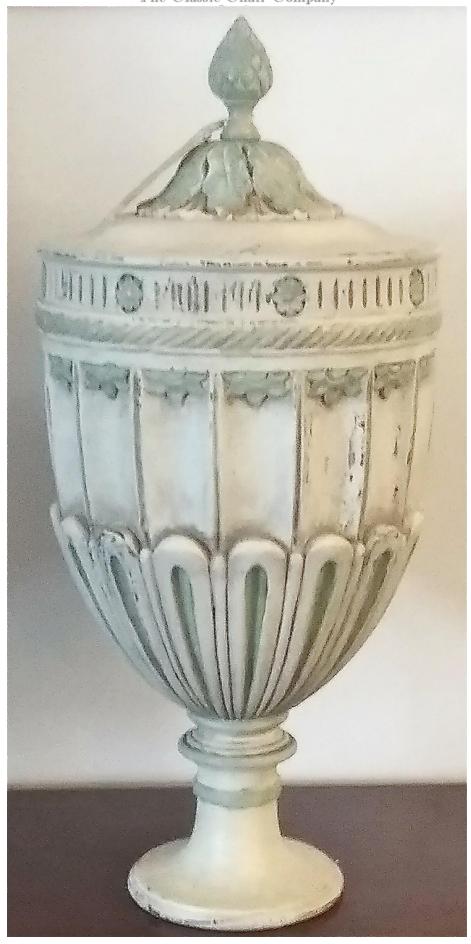

## "Pineapple" carved lamp base

Model: LT 054-PIN

The base is in the classic shape of an urn, turned from solid wood and with intricate and detailed carved decoration.

It is a very attractive decorative accessory in its own right, and looks fabulous as a pair.

The Pineapple urn takes its name from the carved top finial, which can be removed to convert the urn to a lamp.

For a similar carved wooden urn please see the following link: Hand Carved wooden Lamp base

Dimension (mm): W 250 D 250 H 480

Stock : currently 2 in stock, painted Antique white with green detailing as per the photos.

Other colourways and lamp conversion to order.