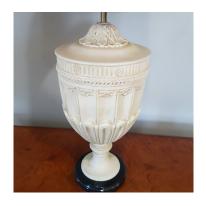

The Pineapple urn takes its name from the carved top finial, which can be removed to convert the urn to a lamp.

For a similar carved wooden urn please see the following link: Hand Carved wooden Lamp base

Dimension (mm): W 250 D 250 H 480

Stock : currently 2 in stock, painted Antique white with green detailing as per the photos.

Other colourways and lamp conversion to order.