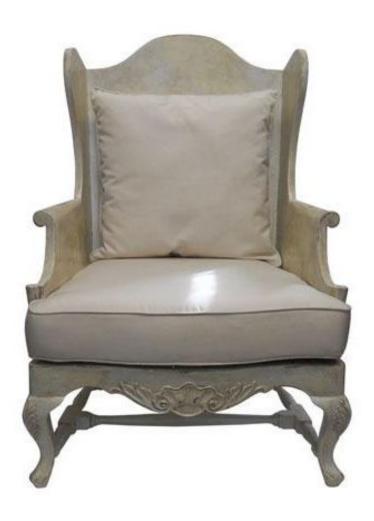

## **PAINTED PATIO WING CHAIR CH 303**

## **Painted Patio Wing Chair**

Model CH 303

A great chair for sheltered positions outside, this chair would be marvelous for the patio.

It is of generous proportions and makes quite a statement. Detailing includes hand carving on the legs and front seat rail, and nicely rolled arms.

The cushions come with water resistant coverings in a neutral linen look.

Dimension (mm): W 740 D 800 H 1100

Stock : in stock

## **Painted Patio Wing Chair**

Model CH 303

A great chair for sheltered positions outside, this chair would be marvelous for the patio.

It is of generous proportions and makes quite a statement.

The cushions come with water resistant coverings in a neutral linen look.

It is of generous proportions and makes quite a statement. Detailing includes hand carving on the legs and front seat rail, and nicely rolled arms.

The cushions come with water resistant coverings in a neutral cotton look.

Dimension (mm): W 740 D 800 H 1100