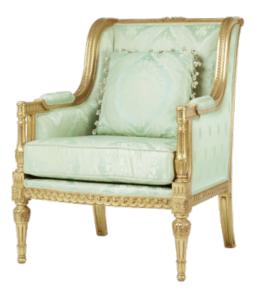

## Louis XVI Bergère CH-013-CP1

A formal French style, combined here with comfort and luxurious good looks. It is complementary to a 3 seater Canapé sofa, and also to a wider accent bergère chair model CH-218

This inviting chair is generous and impressive. It retains all the fine detailing of the original. An example of this is the crisp carving of the "guilloche" freize, plus also the reeding and fluting. Similarly, it has not been reduced in scale.

The frame can be polished or gilded, as is shown for instance, or painted in your choice of colour.

Dimension (mm) : W 800 D 860 H 1010, Arm height 670, seat height 510

Fabric requirements: 8m + any pattern repeat