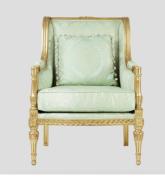

## **PRODUCT DESCRIPTION**

Louis XVI Bergère CH-013-CP1

A formal French style, combined here with comfort and luxurious good looks. It is complementary to a 3 seater Canapé sofa, and also to a wider accent bergère chair (model CH-218)

This inviting chair is generous and impressive. It retains all the fine detailing of the original. An example of this is the crisp carving of the "guilloche" freize, plus also the reeding and fluting. Similarly, it has not been reduced in scale.

The frame can be polished or gilded, as is shown for instance, or painted in your choice of colour.