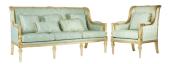

## Louis XVI Bergère CH-013-CP1

A formal French style, combined here with comfort and luxurious good looks. It is complementary to a 3 seater Canapé sofa, and also to a wider accent bergère chair model CH-218

This inviting chair is generous and impressive. It retains all the fine detailing of the original. An example of this is the crisp carving of the "guilloche" freize, plus also the reeding and fluting. Similarly, it has not been reduced in scale.

The frame can be polished or gilded, as is shown for instance, or painted in your choice of colour.

Dimension (mm) : W 800 D 860 H 1010, Arm height 670, seat height 510

Fabric requirements: 8m + any pattern repeat

## **PRODUCT DESCRIPTION**

Louis XVI Bergère CH-013-CP1

A formal French style, combined here with comfort and luxurious good looks. It is complementary to a 3 seater Canapé sofa, and also to a wider accent bergère chair (model CH-218)

The frame can be polished or gilded, as is shown for instance, or painted in your choice of colour.