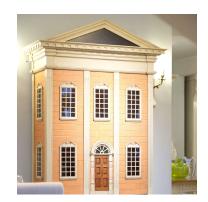

## **House Cabinet CB 134**

This is a wonderful accent piece, with an enormous attention to detail. Certainly a talking point!

The exterior is based on an English Georgian dressed stone house, complete with pilastres and decorative architectural moulding details.

The top opens to reveal shelves, ideal for a drinks cabinet, or storage for tableware in the dining room. Or for books in the office.

Immediately below is a pull-out slide, for serving drinks or even for use as a desk top.

Then we have deep drawers, very good storage for any number of uses. And a bonus: a secret drawer!

Wouldn't the House Cabinet make a magical storage for a child, for their toys or clothes. Their most precious things can be stowed safely in the secret drawer. Of course the House cabinet can also be used as a dolls house.

The House Cabinet is a very decorative and useful cabinet, suitable for a myriad of uses.

It is in 3 separate pieces, to make transport and installation trouble free.

Dimensions (mm): 1150 w x 560 d x 2210 h

Finishes: Wood Lacquer Finish, in a natural colour, or painted to order.