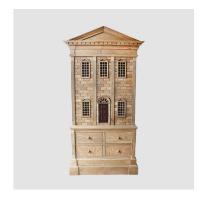

## **House Cabinet CB 134**

This is a wonderful accent piece, with an enormous attention to detail. Certainly a talking point!

The exterior is based on an English Georgian dressed stone house, complete with pilastres and decorative architectural moulding details.

The top opens to reveal shelves, ideal for a drinks cabinet, or storage for tableware in the dining room. Or for books in the office.

Immediately below is a pull-out slide, for serving drinks or even for use as a desk top.

Then we have deep drawers, very good storage for any number of uses. And a bonus: a secret drawer!

Wouldn't the House Cabinet make a magical storage for a child, for their toys or clothes. Their most precious things can be stowed safely in the secret drawer. Of course the House cabinet can also be used as a dolls house.

The House Cabinet is a very decorative and useful cabinet, suitable for a myriad of uses.

It is in 3 separate pieces, to make transport and installation trouble free.

Dimensions (mm): 1150 w x 560 d x 2210 h

Finishes: Wood Lacquer Finish, in a natural colour, or painted to order.