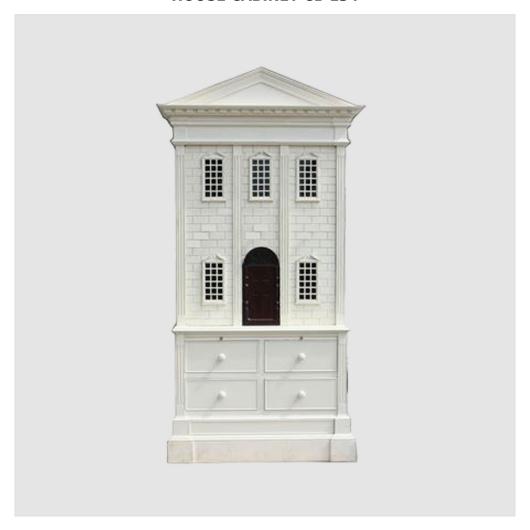

## **House Cabinet CB 134**

This is a wonderful accent piece, with an enormous attention to detail. Certainly a talking point!

The exterior is based on an English Georgian dressed stone house, complete with pilastres and decorative architectural moulding details.

The top opens to reveal shelves, ideal for a drinks cabinet, or storage for tableware in the dining room. Or for books in the office.

Immediately below is a pull-out slide, for serving drinks or even for use as a desk top.

Then we have deep drawers, very good storage for any number of uses. And a bonus: a secret drawer!

Wouldn't the House Cabinet make a magical storage for a child, for their toys or clothes. Their most precious things can be stowed safely in the secret drawer. Of course the House cabinet can also be used as a dolls house.

The House Cabinet is a very decorative and useful cabinet, suitable for a myriad of uses.

It is in 3 separate pieces, to make transport and installation trouble free.

Dimensions (mm): 1150 w x 560 d x 2210 h

Materials: Oak wood

Finishes: Wood Lacquer Finish, in a natural colour, or painted to order.