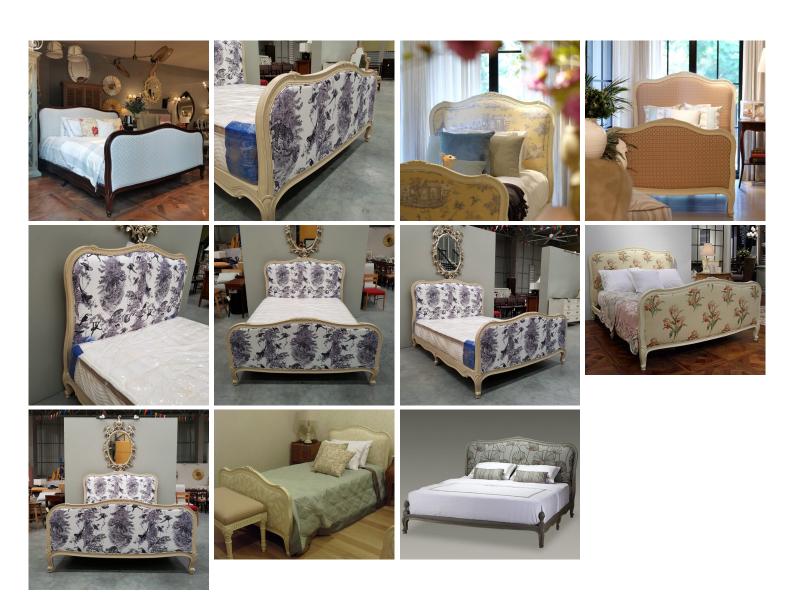

The Hein carved wooden bed is available with rattan or upholstery.

Additionally, the bed is available without the foot board.

In this case, there is a straight foot rail with the option of corner finials. Please see the additional photos.