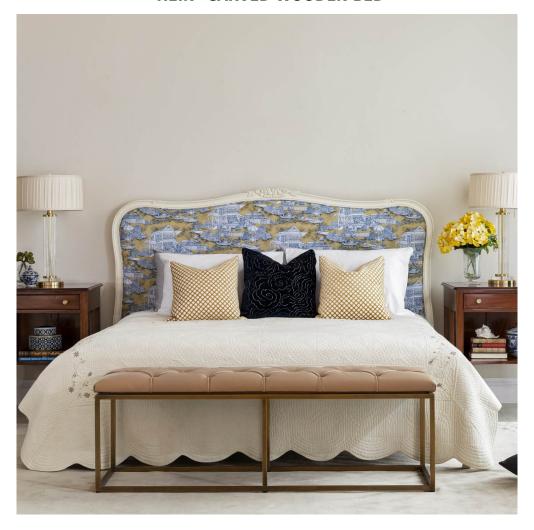

## "HEIN" CARVED WOODEN BED

## "HEIN" carved wooden bed

Model: BD01-HEI-K

A very elegant carved wooden bed with curving scrolled mouldings around the padded or caned head and foot boards.

The style is a traditional French Louis XV, especially noticeable in the cabriole feet.

## **PRODUCT DESCRIPTION**

"HEIN" carved wooden bed

Model: BD01-HEI-K

A very elegant carved wooden bed with curving scrolled mouldings around the padded or caned head and foot boards.

The style is a traditional French Louis XV, especially noticeable in the cabriole feet.