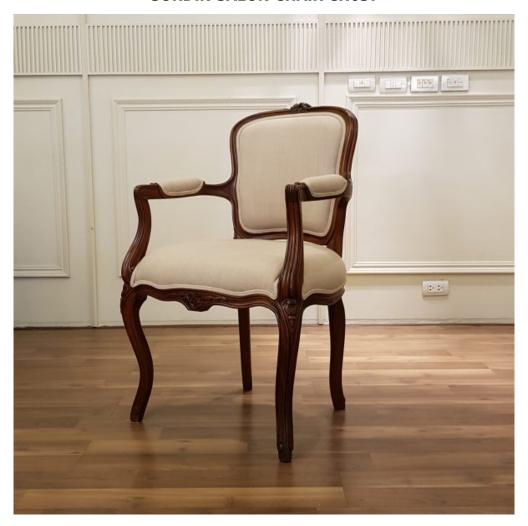

## **GORDIN salon chair CH037**

A Classic French salon or occasional chair, featuring carved and curving cabriole legs.

GORDIN can be upholstered in your own fabric.

It can also be finished in a paint or polish colour of your choice, to complement your fabric.