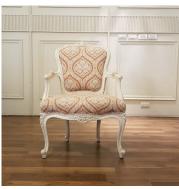

## **GORDIN salon chair CH037**

A Classic French salon or occasional chair, featuring carved and curving cabriole legs.

GORDIN can be upholstered in your own fabric.

It can also be finished in a paint or polish colour of your choice, to complement your fabric.

To view the CHEVENAT chair of similar style: CHEVENET salon chair CH024-CHE-UPB

Model: CH037-DS

Dimension (mm):

Side chair W 510 D 580 H 940 Seat height 490

Arm chair W 550 D 580 H 940 Seat height 490 arm height 680