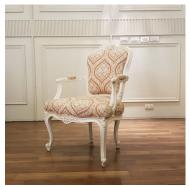

## **GORDIN salon chair CH037**

A Classic French salon or occasional chair, featuring carved and curving cabriole legs.

GORDIN can be upholstered in your own fabric.

It can also be finished in a paint or polish colour of your choice, to complement your fabric.

To view the CHEVENAT chair of similar style: CHEVENET salon chair CH024-CHE-UPB

Model: CH037-DS

Dimension (mm):

Side chair W 510 D 580 H 940 Seat height 490

Arm chair W 550 D 580 H 940 Seat height 490 arm height 680