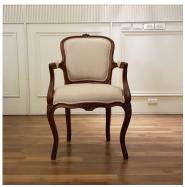

## **GORDIN salon chair CH037**

A Classic French salon or occasional chair, featuring carved and curving cabriole legs.

GORDIN can be upholstered in your own fabric.

It can also be finished in a paint or polish colour of your choice, to complement your fabric.