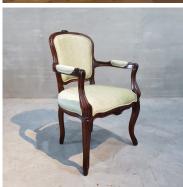

## **GORDIN salon chair CH037**

A Classic French salon or occasional chair, featuring carved and curving cabriole legs.

GORDIN can be upholstered in your own fabric.

It can also be finished in a paint or polish colour of your choice, to complement your fabric.

To view the CHEVENAT chair of similar style: CHEVENET salon chair CH024-CHE-UPB

Model: CH037-DS

Dimension (mm):

Side chair W 510 D 580 H 940 Seat height 490

Arm chair W 550 D 580 H 940 Seat height 490 arm height 680