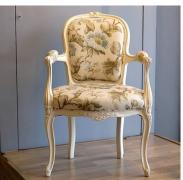

## **GORDIN salon chair CH037**

A Classic French salon or occasional chair, featuring carved and curving cabriole legs.

GORDIN can be upholstered in your own fabric.

It can also be finished in a paint or polish colour of your choice, to complement your fabric.

To view the CHEVENAT chair of similar style: CHEVENET salon chair CH024-CHE-CB

Model: CH037-DS

Dimension (mm):

Side chair W 510 D 580 H 940 Seat height 490

Arm chair W 550 D 580 H 940 Seat height 490 arm height 680