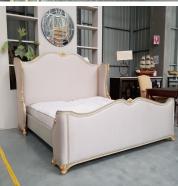

## French LXV Curved bed

Model: BD23

A bit of luxury that reminds us of a more expansive and indulgent era.

The style is classic Louis XV with its smooth flowing lines and cabriole feet finished with little snail shell detailing.

Additional charm comes from the fine carving, wrapping leaves around the frame, and with mouldings and arabesques.

The French LXV Curved bed can be painted to complement your own fabric choice.

Dimension (mm):

King 2070 wide 2130 Long 1630 high

Fabric: 8 metres Stock: to order