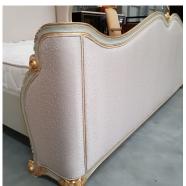

## French LXV Curved bed

Model: BD23

A bit of luxury that reminds us of a more expansive and indulgent era.

The style is classic Louis XV with its smooth flowing lines and cabriole feet finished with little snail shell detailing.

Additional charm comes from the fine carving, wrapping leaves around the frame, and with mouldings and arabesques.

The French LXV Curved bed can be painted to complement your own fabric choice.

Dimension (mm):