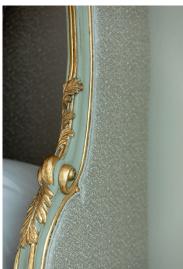

Additional charm comes from the fine carving, wrapping leaves around the frame, and with mouldings and arabesques.

The French LXV Curved bed can be painted to complement your own fabric choice.

Dimension (mm):