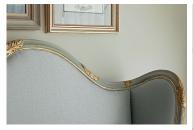

Additional charm comes from the fine carving, wrapping leaves around the frame, and with mouldings and arabesques.

The French LXV Curved bed can be painted to complement your own fabric choice.

Dimension (mm):