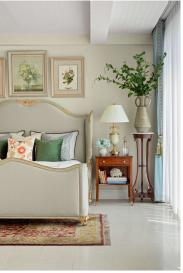

## French LXV Curved bed

Model: BD23

A bit of luxury that reminds us of a more expansive and indulgent era.

The style is classic Louis XV with its smooth flowing lines and cabriole feet finished with little snail shell detailing.

Additional charm comes from the fine carving, wrapping leaves around the frame, and with mouldings and arabesques.

The French LXV Curved bed can be painted to complement your own fabric choice.

Dimension (mm):

King 2070 wide 2130 Long 1630 high

Fabric: 8 metres Stock: to order