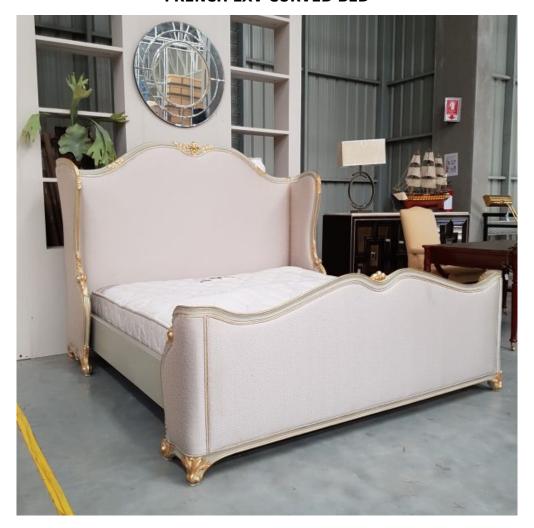

## French LXV Curved bed

Model: BD23

A bit of luxury that reminds us of a more expansive and indulgent era.

The style is classic Louis XV with its smooth flowing lines and cabriole feet finished with little snail shell detailing.

Additional charm comes from the fine carving, wrapping leaves around the frame, and with mouldings and arabesques.

The French LXV Curved bed can be painted to complement your own fabric choice.

Dimension (mm):

King 2070 wide 2130 Long 1630 high

Fabric: 8 metres Stock: to order