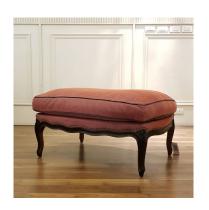

### Model L15S

The Classic Louis XV Ottoman is a beautifuly carved salon stool with a great deal of French chic.

A lovely, graceful stool which was originally designed to go with the Louis XV chaise to turn it into a duchesse brisée.

However, it is great on its own, and very useful in the bedroom. The frame can be painted in your choice of colour.

Dimensions (mm): w 840 d 680 h 450
Fabric required (m): 2m + pattern repeat (3.5m gimp if required)
Available finished in your choice of colour

#### **Classic Louis XV Ottoman**

Model L15S

Classic Louis XV Ottoman is a beautifuly carved salon stool with a great deal of French chic.

A lovely, graceful and elegant stool which was originally designed to go with the Louis XV chaise.

However, it is great on its own, alongside the sofa or any easy chair. Furthermore, is also very useful in the bedroom.

Finish: The frame can be painted in your choice of colour.

Dimensions (mm): w 840 d 680 h 450
Fabric required (m): 2m + pattern repeat (3.5m gimp if required)
Available finished in your choice of colour