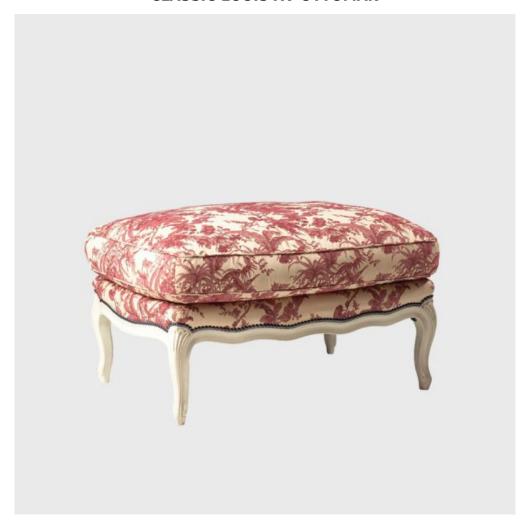

### Model L15S

The Classic Louis XV Ottoman is a beautifuly carved salon stool with a great deal of French chic.

A lovely, graceful stool which was originally designed to go with the Louis XV chaise to turn it into a duchesse brisée.

However, it is great on its own, and very useful in the bedroom. The frame can be painted in your choice of colour.

Dimensions (mm): w 840 d 680 h 450
Fabric required (m): 2m + pattern repeat (3.5m gimp if required)
Available finished in your choice of colour

#### **Classic Louis XV Ottoman**

Model L15S

Classic Louis XV Ottoman is a beautifuly carved salon stool with a great deal of French chic.

A lovely, graceful and elegant stool which was originally designed to go with the Louis XV chaise.

However, it is great on its own, alongside the sofa or any easy chair. Furthermore, is also very useful in the bedroom.

Finish: The frame can be painted in your choice of colour.

Dimensions (mm): w 840 d 680 h 450
Fabric required (m): 2m + pattern repeat (3.5m gimp if required)
Available finished in your choice of colour