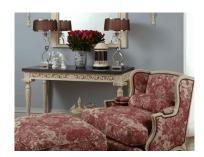

### Model L15S

The Classic Louis XV Ottoman is a beautifuly carved salon stool with a great deal of French chic.

A lovely, graceful stool which was originally designed to go with the Louis XV chaise to turn it into a duchesse brisée.

However, it is great on its own, and very useful in the bedroom. The frame can be painted in your choice of colour.

Dimensions (mm): w 840 d 680 h 450
Fabric required (m): 2m + pattern repeat (3.5m gimp if required)
Available finished in your choice of colour