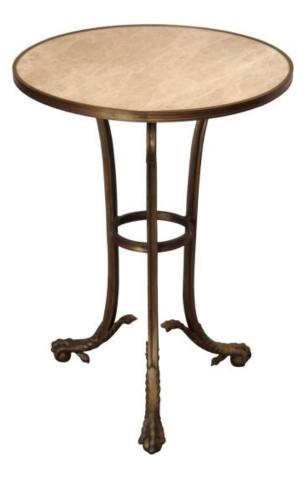

## **Classic café table**

Model : TA118

The Classic café table is based on a favourite seen and loved all over Europe for centuries.

The base is made from cast and antiqued brass, and it has much more detailing than the usual ones. This includes very unusual and intricate paw feet on the ball feet, and also an inner circular ring for additional stability and strength.

It comes with a pale marble top Dimension (mm) : Dia 600 H760

Stock : 1 in stock

## Classic café table

Model : TA118

The Classic café table is based on a favourite seen and loved all over Europe for centuries.

The base is made from cast and antiqued brass, and it has much more detailing than the usual ones. This includes very unusual and intricate paw feet on the ball feet, and also an inner circular ring for additional stability and strength.