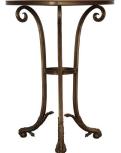

## **Classic café table**

Model : TA118

The Classic café table is based on a favourite seen and loved all over Europe for centuries.

The base is made from cast and antiqued brass, and it has much more detailing than the usual ones. This includes very unusual and intricate paw feet on the ball feet, and also an inner circular ring for additional stability and strength.

It comes with a pale marble top Dimension (mm) : Dia 600 H760

Stock : 1 in stock

## Classic café table

Model : TA118

The Classic café table is based on a favourite seen and loved all over Europe for centuries.

The base is made from cast and antiqued brass, and it has much more detailing than the usual ones. This includes very unusual and intricate paw feet on the ball feet, and also an inner circular ring for additional stability and strength.