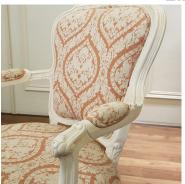

## **CHEVENAT SALON CHAIR CH024-CHE-UPB**

## **CHEVENAT** salon chair

Model: CH024-CHE-UPB

A Classic French salon or occasional chair, featuring carved and curving cabriole legs.

It can be finished in a paint or polish colour of your choice, to complement your fabric.

## **CHEVENAT** salon chair

Model: CH024-CHE-UPB

A Classic French salon or occasional chair, featuring carved and curving cabriole legs.

The Chevenet is available with either an upholstered back, or with woven cane. (see: <a href="CHEVENAT salon chair choose of the chevenet">CH024-CHE-CB</a>