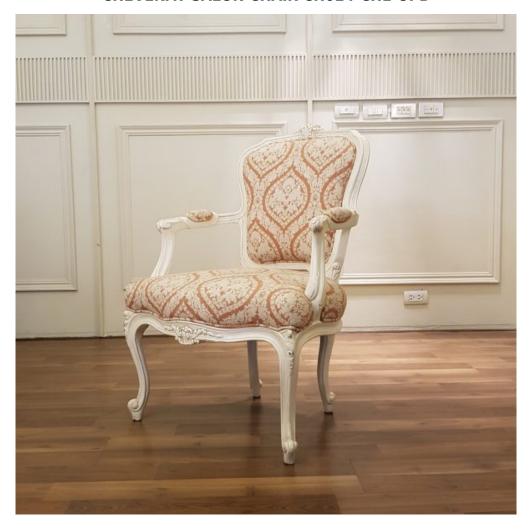

## **CHEVENAT SALON CHAIR CH024-CHE-UPB**

## **CHEVENAT** salon chair

Model: CH024-CHE-UPB

A Classic French salon or occasional chair, featuring carved and curving cabriole legs.

It can be finished in a paint or polish colour of your choice, to complement your fabric.

## **CHEVENAT** salon chair

Model: CH024-CHE-UPB

A Classic French salon or occasional chair, featuring carved and curving cabriole legs.

The Chevenet is available with either an upholstered back, or with woven cane. (see: <a href="CHEVENAT salon chair choose of the chevenet">CH024-CHE-CB</a>