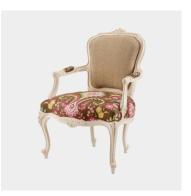

## **CHEVENAT SALON CHAIR CH024-CHE-UPB**

## **CHEVENAT** salon chair

Model: CH024-CHE-UPB

A Classic French salon or occasional chair, featuring carved and curving cabriole legs.

It can be finished in a paint or polish colour of your choice, to complement your fabric.

## **CHEVENAT** salon chair

Model: CH024-CHE-UPB

A Classic French salon or occasional chair, featuring carved and curving cabriole legs.

The Chevenet is available with either an upholstered back, or with woven cane. (see: <a href="CHEVENAT salon chair choose of the chevenet">CH024-CHE-CB</a>