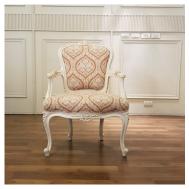

## **CHEVENAT SALON CHAIR CH024-CHE-UPB**

## **CHEVENAT** salon chair

Model: CH024-CHE-UPB

A Classic French salon or occasional chair, featuring carved and curving cabriole legs.

It can be finished in a paint or polish colour of your choice, to complement your fabric.

## **CHEVENAT** salon chair

Model: CH024-CHE-UPB

A Classic French salon or occasional chair, featuring carved and curving cabriole legs.

The Chevenet is available with either an upholstered back, or with woven cane. (see: <a href="CHEVENAT salon chair choose of the chevenet">CH024-CHE-CB</a>