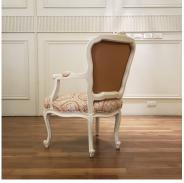

## **CHEVENAT SALON CHAIR CH024-CHE-UPB**

## **CHEVENAT** salon chair

Model: CH024-CHE-UPB

A Classic French salon or occasional chair, featuring carved and curving cabriole legs.

It can be finished in a paint or polish colour of your choice, to complement your fabric.

## **CHEVENAT** salon chair

Model: CH024-CHE-UPB

A Classic French salon or occasional chair, featuring carved and curving cabriole legs.

The Chevenet is available with either an upholstered back, or with woven cane. (see: <a href="CHEVENAT salon chair choose of the chevenet">CH024-CHE-CB</a>