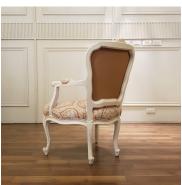

## **CHEVENAT** salon chair cane back

Model: CH024-CHE-UPB

A Classic French salon or occasional chair, featuring carved and curving cabriole legs, ending in cute little snail shell feet.

The Chevenat is available with either an upholstered back, or with woven cane.

It can be finished in a paint or polish colour of your choice, to complement your fabric.

to view the upholstered version, click here: <u>CHEVENET salon chair CH024-CHE-UPB</u>

Dimension (mm): W 630 D 630 H 920