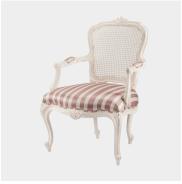

## **CHEVENAT** salon chair cane back

Model: CH024-CHE-UPB

A Classic French salon or occasional chair, featuring carved and curving cabriole legs, ending in cute little snail shell feet.

The Chevenat is available with either an upholstered back, or with woven cane.

It can be finished in a paint or polish colour of your choice, to complement your fabric.

to view the upholstered version, click here: <u>CHEVENET salon chair CH024-CHE-UPB</u>

Dimension (mm): W 630 D 630 H 920