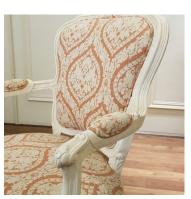

## **CHEVENAT** salon chair cane back

Model: CH024-CHE-UPB

A Classic French salon or occasional chair, featuring carved and curving cabriole legs, ending in cute little snail shell feet.

The Chevenat is available with either an upholstered back, or with woven cane.

It can be finished in a paint or polish colour of your choice, to complement your fabric.

to view the upholstered version, click here: <u>CHEVENET salon chair CH024-CHE-UPB</u>

Dimension (mm): W 630 D 630 H 920