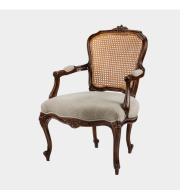

## **CHEVENAT** salon chair cane back

Model: CH024-CHE-UPB

A Classic French salon or occasional chair, featuring carved and curving cabriole legs, ending in cute little snail shell feet.

The Chevenat is available with either an upholstered back, or with woven cane.