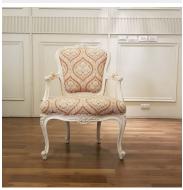

## **CHEVENAT** salon chair cane back

Model: CH024-CHE-UPB

A Classic French salon or occasional chair, featuring carved and curving cabriole legs, ending in cute little snail shell feet.

The Chevenat is available with either an upholstered back, or with woven cane.

It can be finished in a paint or polish colour of your choice, to complement your fabric.

to view the upholstered version, click here: <u>CHEVENET salon chair CH024-CHE-UPB</u>

Dimension (mm): W 630 D 630 H 920