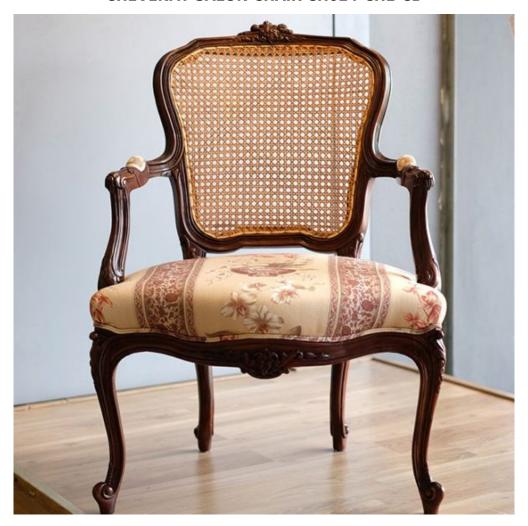

## **CHEVENAT SALON CHAIR CH024-CHE-CB**

## **CHEVENAT** salon chair cane back

Model: CH024-CHE-UPB

A Classic French salon or occasional chair, featuring carved and curving cabriole legs, ending in cute little snail shell feet.

The Chevenat is available with either an upholstered back, or with woven cane.