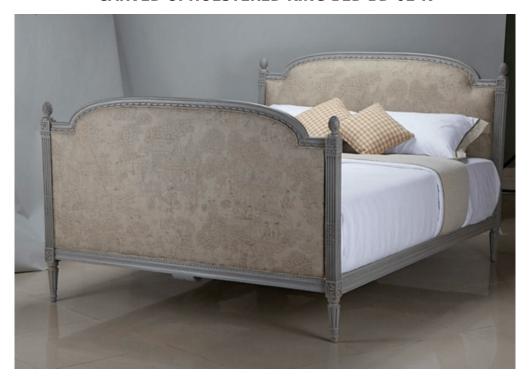

## **CARVED UPHOLSTERED KING BED BD-02-K**

Carved Upholstered King Bed

BD-02-K

A really beautifully carved traditional bed, with upholstered head and slightly lower foot end.

Features a continuous twisted ribbon carved inside and out, and a graceful arched top with fluted uprights plus carved finials.

## **PRODUCT DESCRIPTION**

Carved Upholstered King Bed

BD-02-K

A really beautifully carved traditional bed, with upholstered head and slightly lower foot end.

Features a continuous twisted ribbon carved inside and out, and a graceful arched top with fluted uprights plus carved finials.