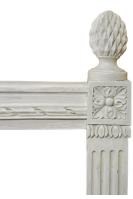

## **CARVED UPHOLSTERED KING BED BD-02-K**

Carved Upholstered King Bed

BD-02-K

A really beautifully carved traditional bed, with upholstered head and slightly lower foot end.

Features a continuous twisted ribbon carved inside and out, and a graceful arched top with fluted uprights plus carved finials.

## **PRODUCT DESCRIPTION**

Carved Upholstered King Bed

BD-02-K

A really beautifully carved traditional bed, with upholstered head and slightly lower foot end.

Features a continuous twisted ribbon carved inside and out, and a graceful arched top with fluted uprights plus carved finials.