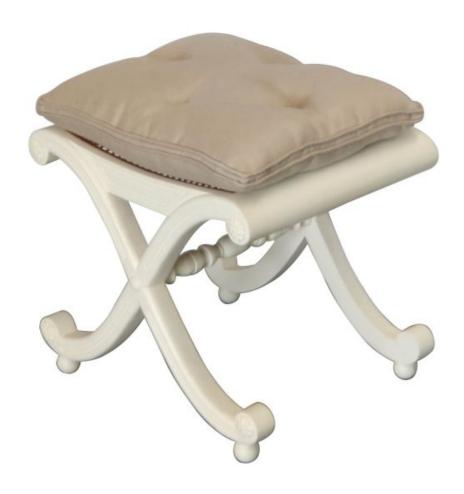

## **CARVED SCROLLED DRESSING STOOL CH-071**

Model: CH-071 dressing stool

Carved scrolled dressing stool

The frame is formed by graceful sweeping X scrolls, beautifully terminating in little roundels. An additional detail is the turned stretcher.

It comes with a hand caned seat, following the saddle shape of the top. To finish it, this is in turn topped with a squab cushion.

Fabric: 0.75 m

Dimension (mm): W 530 D 430 H 500, including the squab

Painted in your choice of colour

## Carved scrolled dressing stool.

Model CH 071

The frame is formed by graceful sweeping X scrolls, beautifully terminating in little roundels.

An additional detail is the turned stretcher, both for strength and sturdiness.