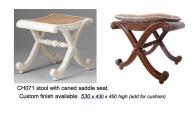

## **CARVED SCROLLED DRESSING STOOL CH-071**

Model: CH-071 dressing stool

Carved scrolled dressing stool

The frame is formed by graceful sweeping X scrolls, beautifully terminating in little roundels. An additional detail is the turned stretcher.

It comes with a hand caned seat, following the saddle shape of the top. To finish it, this is in turn topped with a squab cushion.

Fabric: 0.75 m

Dimension (mm): W 530 D 430 H 500, including the squab

Painted in your choice of colour

## Carved scrolled dressing stool.

Model CH 071

The frame is formed by graceful sweeping X scrolls, beautifully terminating in little roundels.

An additional detail is the turned stretcher, both for strength and sturdiness.