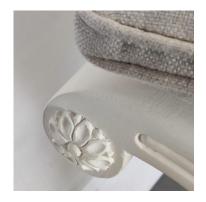

## **CARVED SCROLLED DRESSING STOOL CH-071**

Model: CH-071 dressing stool

Carved scrolled dressing stool

The frame is formed by graceful sweeping X scrolls, beautifully terminating in little roundels. An additional detail is the turned stretcher.

## Carved scrolled dressing stool.

Model CH 071

The frame is formed by graceful sweeping X scrolls, beautifully terminating in little roundels.

An additional detail is the turned stretcher, both for strength and sturdiness.