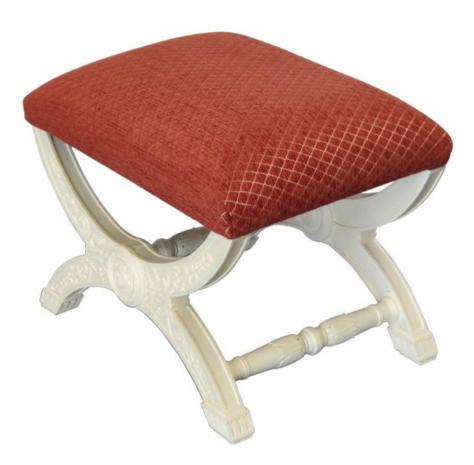

## **CARVED FRENCH DRESSING STOOL CH-TVX**

Model : CH-TVX dressing stool

The Carved French dressing stool offers a substantial and very comfortable seat along with a lot of style and panache.

The solid wood base is all hand carved with classical motifs around the large central circular bosses. The leaf forms are repeated on the turned stretchers between the arching legs.

Fabric: 0.75 m Dimension (mm) : W 700 D 500 H 500, including the seat.

Painted in your choice of colour, or gilded.

Stock : in stock,

## **PRODUCT DESCRIPTION**

The Carved French dressing stool offers not only a substantial and very comfortable seat, but also a great deal of style and panache.

The impressive solid wood base is all hand carved with classical motifs around the large circular central bosses. Then these leaf forms are repeated on the turned stretchers between the arching legs.