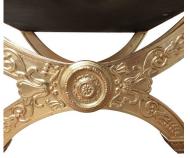

## **CARVED FRENCH DRESSING STOOL CH-TVX**

Model : CH-TVX dressing stool

The Carved French dressing stool offers a substantial and very comfortable seat along with a lot of style and panache.

The solid wood base is all hand carved with classical motifs around the large central circular bosses. The leaf forms are repeated on the turned stretchers between the arching legs.

## **PRODUCT DESCRIPTION**

The Carved French dressing stool offers not only a substantial and very comfortable seat, but also a great deal of style and panache.

The impressive solid wood base is all hand carved with classical motifs around the large circular central bosses. Then these leaf forms are repeated on the turned stretchers between the arching legs.