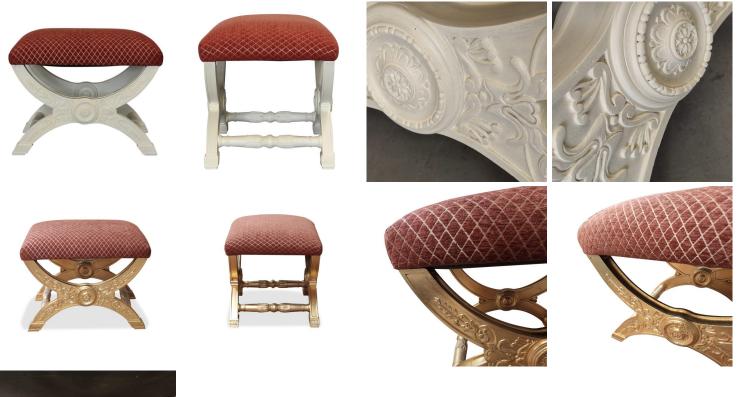

## **CARVED FRENCH DRESSING STOOL CH-TVX**

Model : CH-TVX dressing stool

The Carved French dressing stool offers a substantial and very comfortable seat along with a lot of style and panache.

The solid wood base is all hand carved with classical motifs around the large central circular bosses. The leaf forms are repeated on the turned stretchers between the arching legs.

Fabric: 0.75 m Dimension (mm) : W 700 D 500 H 500, including the seat.

Painted in your choice of colour, or gilded.

Stock : in stock,

## **PRODUCT DESCRIPTION**

The Carved French dressing stool offers not only a substantial and very comfortable seat, but also a great deal of style and panache.

The impressive solid wood base is all hand carved with classical motifs around the large circular central bosses. Then these leaf forms are repeated on the turned stretchers between the arching legs.

Painted in your choice of colour, or gilded.