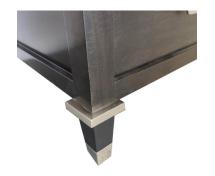

## 6 drawer side table

Model: TA-1-05L

A very stylish 6 drawer side cabinet to complement the 3 drawer version.

The drawers come with nickel silver handles.

There is further detailing of silver metal beading and tapering capped feet.