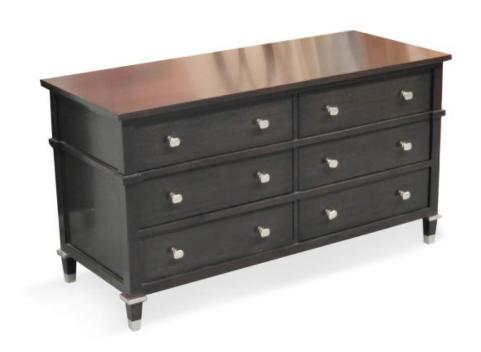

## 6 drawer side table

Model: TA-1-05L

A very stylish 6 drawer side cabinet to complement the 3 drawer version.

The drawers come with nickel silver handles.

There is further detailing of silver metal beading and tapering capped feet.

Dimension (mm): W 1200 D 500 H 630

(The matching 3 drawer version is 900mm wide)

Stock : in stock

Dimension (mm): W 1200 D 500 H 630

(The matching 3 drawer version is 900mm wide)

Stock: in stock