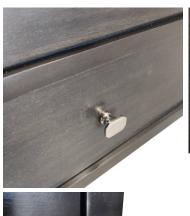

## 6 drawer side table

Model: TA-1-05L

A very stylish 6 drawer side cabinet to complement the 3 drawer version.

The drawers come with nickel silver handles.

There is further detailing of silver metal beading and tapering capped feet.