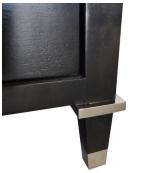

## 6 drawer side table

Model: TA-1-05L

A very stylish 6 drawer side cabinet to complement the 3 drawer version.

The drawers come with nickel silver handles.

There is further detailing of silver metal beading and tapering capped feet.