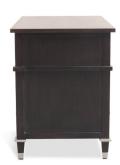

## 6 drawer side table

Model: TA-1-05L

A very stylish 6 drawer side cabinet to complement the 3 drawer version.

The drawers come with nickel silver handles.

There is further detailing of silver metal beading and tapering capped feet.

Dimension (mm): W 1200 D 500 H 630

(The matching 3 drawer version is 900mm wide)

Stock : in stock

Dimension (mm): W 1200 D 500 H 630

(The matching 3 drawer version is 900mm wide)

Stock: in stock