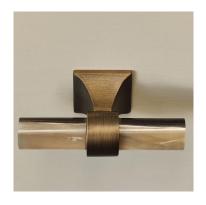

There is further detailing of finely incised lines.

The drawers come with fabulous faux bone handles set in a brass ferrule.

Dimension (mm): W 590 D 400 H 700

Available in a paint colour of your choice.

Stock : in stock