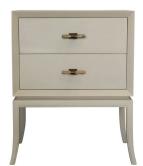

## Sabre leg side table

A very stylish 2 drawer side cabinet of simple and elegant lines. The top appears to "float" due to the recessed base, a particularly fine feature to complement the sabre shaped legs.