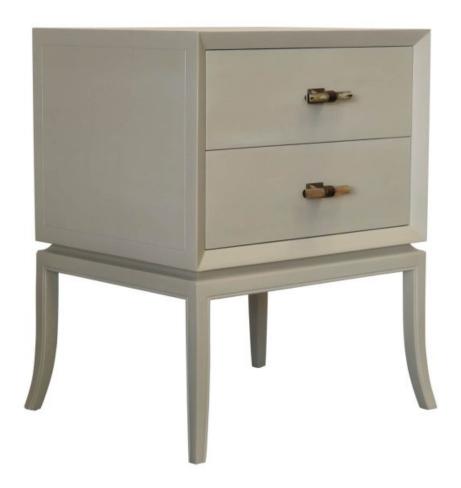

## Sabre leg side table

A very stylish 2 drawer side cabinet of simple and elegant lines. The top appears to "float" due to the recessed base, a particularly fine feature to complement the sabre shaped legs.

There is further detailing of finely incised lines.

The drawers come with fabulous faux bone handles set in a brass ferrule.

Dimension (mm): W 590 D 400 H 700

Available in a paint colour of your choice.

Stock : in stock