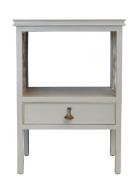

## **TA-1-01 FRETWORK SIDE TABLE**

Model : TA-1-01

The Fretwork Side Table.

A must have! Includes the ergonomic drop handle in the shape of a tassel fan.

Apart from the delicate tracery of the sides, it includes fine detailing such as the cock-beading to the drawer and shaped corner brackets, as well as the recessed moulding to the top.

## **PRODUCT DESCRIPTION**

The Fretwork Side Table.

A must have! Includes the ergonomic drop handle in the shape of a tassel fan.

Apart from the delicate tracery of the sides, it includes fine detailing such as the cock-beading to the drawer and shaped corner brackets, as well as the recessed moulding to the top.