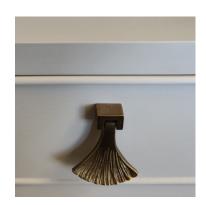

## **TA-1-01 FRETWORK SIDE TABLE**

Model : TA-1-01

The Fretwork Side Table.

A must have! Includes the ergonomic drop handle in the shape of a tassel fan.

Apart from the delicate tracery of the sides, it includes fine detailing such as the cock-beading to the drawer and shaped corner brackets, as well as the recessed moulding to the top.

## **PRODUCT DESCRIPTION**

The Fretwork Side Table.

A must have! Includes the ergonomic drop handle in the shape of a tassel fan.

Apart from the delicate tracery of the sides, it includes fine detailing such as the cock-beading to the drawer and shaped corner brackets, as well as the recessed moulding to the top.