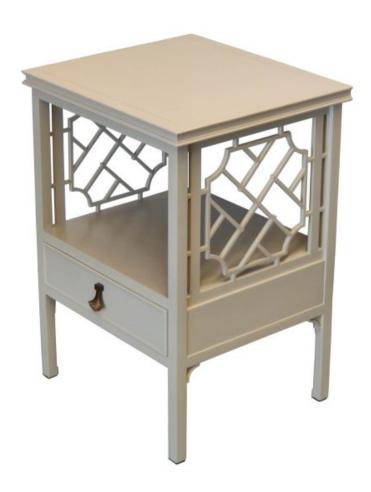

## **TA-1-01 FRETWORK SIDE TABLE**

Model : TA-1-01

The Fretwork Side Table.

A must have! Includes the ergonomic drop handle in the shape of a tassel fan.

Apart from the delicate tracery of the sides, it includes fine detailing such as the cock-beading to the drawer and shaped corner brackets, as well as the recessed moulding to the top.

Dimension (mm): W 500 D 450 H 700

Available in a standard paint colour as shown. It can be refinished in a paint colour of your choice, but there is an extra charge for this service.

Stock: in stock

Back

## **PRODUCT DESCRIPTION**

The Fretwork Side Table.

A must have! Includes the ergonomic drop handle in the shape of a tassel fan.

Apart from the delicate tracery of the sides, it includes fine detailing such as the cock-beading to the drawer and shaped corner brackets, as well as the recessed moulding to the top.

Dimension (mm): W 500 D 450 H 700

Available in a standard paint colour as shown. It can be refinished in a paint colour of your choice, but there is an extra charge for this service.