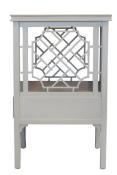

## **TA-1-01 FRETWORK SIDE TABLE**

Model : TA-1-01

The Fretwork Side Table.

A must have! Includes the ergonomic drop handle in the shape of a tassel fan.

Apart from the delicate tracery of the sides, it includes fine detailing such as the cock-beading to the drawer and shaped corner brackets, as well as the recessed moulding to the top.

## **PRODUCT DESCRIPTION**

The Fretwork Side Table.

A must have! Includes the ergonomic drop handle in the shape of a tassel fan.

Apart from the delicate tracery of the sides, it includes fine detailing such as the cock-beading to the drawer and shaped corner brackets, as well as the recessed moulding to the top.