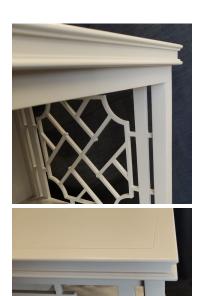

## **TA-1-01 FRETWORK SIDE TABLE**

Model : TA-1-01

The Fretwork Side Table.

A must have! Includes the ergonomic drop handle in the shape of a tassel fan.

Apart from the delicate tracery of the sides, it includes fine detailing such as the cock-beading to the drawer and shaped corner brackets, as well as the recessed moulding to the top.

## **PRODUCT DESCRIPTION**

The Fretwork Side Table.

A must have! Includes the ergonomic drop handle in the shape of a tassel fan.

Apart from the delicate tracery of the sides, it includes fine detailing such as the cock-beading to the drawer and shaped corner brackets, as well as the recessed moulding to the top.