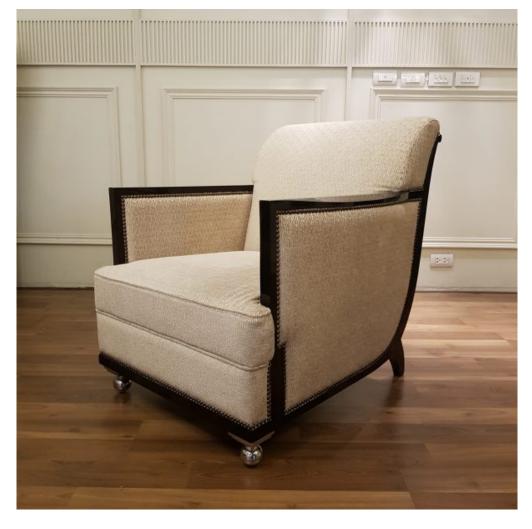

## PASCO ARMCHAIR MNC-CH004 CH

PASCO armchair Model : MNC-CH004 CH

A very stylish easy chair, with quality exotic hardwood frame. Silver ball feet.

Upholstered in your choice of fabric.

a matching foot stool is available. see: PASCO footstool MNC-CH004-ST\_

Dimension (mm) : W 730 D 930 H 800 stock: to order fabric:

## **PRODUCT DESCRIPTION**

**PASCO armchair** Model : MNC-CH004 CH

A very stylish easy chair, with quality exotic hardwood frame. Silver ball feet.

Upholstered in your choice of fabric.

a matching foot stool is available. see: <u>PASCO footstool MNC-CH004-ST\_</u>