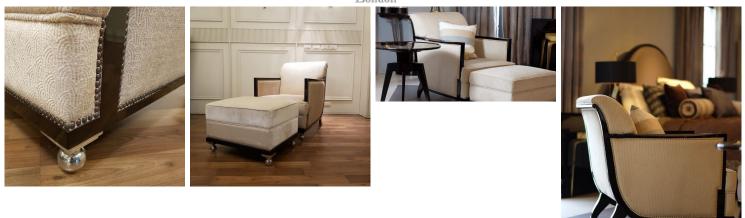

## PASCO ARMCHAIR MNC-CH004 CH

PASCO armchair Model : MNC-CH004 CH

A very stylish easy chair, with quality exotic hardwood frame. Silver ball feet.

Upholstered in your choice of fabric.

a matching foot stool is available. see: PASCO footstool MNC-CH004-ST\_

## **PRODUCT DESCRIPTION**

**PASCO armchair** Model : MNC-CH004 CH

A very stylish easy chair, with quality exotic hardwood frame. Silver ball feet.

Upholstered in your choice of fabric.

a matching foot stool is available. see: <u>PASCO footstool MNC-CH004-ST\_</u>