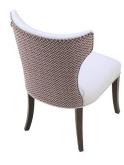

## **Occasional or dining Chair**

Model: CH MNC 522

A stylish modern design for where a clean and uncluttered look is wanted.

It has a gently curved, shoulder-hugging back for comfort, and also scooped sides giving it an unusual shape. These aspects are repeated and further emphasized by the curved sabre legs.

There is plenty of scope with this chair for artful use of contrasting fabrics to create an accent.

Dimensions (mm): w 585 d 625 h 895 sh 495

stock: to order

## Occasional or dining Chair.

Model: CH MNC 522

A stylish modern design for where a clean and uncluttered look is wanted.

It has a gently curved, shoulder-hugging back for comfort, and also scooped sides giving it an unusual shape. These aspects are repeated and further emphasized by the curved sabre legs.