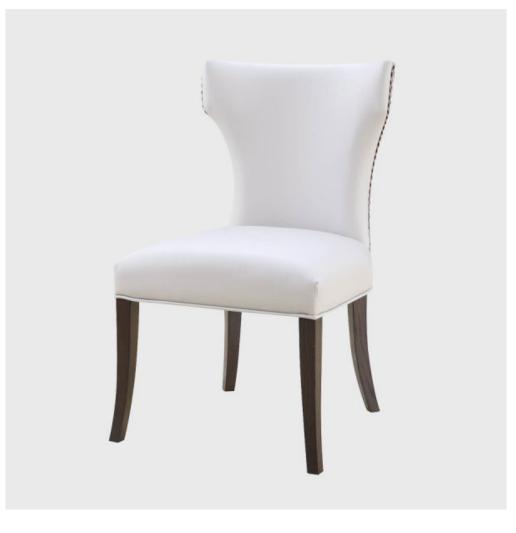

## **Occasional or dining Chair**

Model: CH MNC 522

A stylish modern design for where a clean and uncluttered look is wanted.

It has a gently curved, shoulder-hugging back for comfort, and also scooped sides giving it an unusual shape. These aspects are repeated and further emphasized by the curved sabre legs.

There is plenty of scope with this chair for artful use of contrasting fabrics to create an accent.

Dimensions (mm): w 585 d 625 h 895 sh 495

stock: to order

## Occasional or dining Chair.

Model: CH MNC 522

A stylish modern design for where a clean and uncluttered look is wanted.

It has a gently curved, shoulder-hugging back for comfort, and also scooped sides giving it an unusual shape. These aspects are repeated and further emphasized by the curved sabre legs.