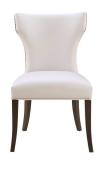

## **Occasional or dining Chair**

Model: CH MNC 522

A stylish modern design for where a clean and uncluttered look is wanted.

It has a gently curved, shoulder-hugging back for comfort, and also scooped sides giving it an unusual shape. These aspects are repeated and further emphasized by the curved sabre legs.

There is plenty of scope with this chair for artful use of contrasting fabrics to create an accent.

Dimensions (mm): w 585 d 625 h 895 sh 495

stock: to order

## Occasional or dining Chair.

Model: CH MNC 522

A stylish modern design for where a clean and uncluttered look is wanted.

It has a gently curved, shoulder-hugging back for comfort, and also scooped sides giving it an unusual shape. These aspects are repeated and further emphasized by the curved sabre legs.