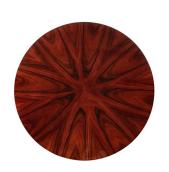

## Monaco MARS coffee table

A small and useful side table, with a very striking top of Santos Rosewood.

Santos comes from South America and is one of the world's most loved and prized veneers. It ranges in colour from chocolate-brown to purple-black with a cream colored sapwood — all very saturated with a vivid contrast. It has a lively variegated stripe and occasional bee's wing figure.

## **PRODUCT DESCRIPTION**

Monaco MARS coffee table

A small and useful side table, with a very striking top of Santos Rosewood.

Santos comes from South America and is one of the world's most loved and prized veneers. It ranges in colour from chocolate-brown to purple-black with a cream colored sapwood — all very saturated with a vivid contrast. It has a lively variegated stripe and occasional bee's wing figure.