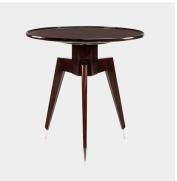

## **MONACO MARS COFFEE TABLE TA MNC 003**

## Monaco MARS coffee table

A small and useful side table, with a very striking top of Santos Rosewood.

Santos comes from South America and is one of the world's most loved and prized veneers. It ranges in colour from chocolate-brown to purple-black with a cream colored sapwood — all very saturated with a vivid contrast. It has a lively variegated stripe and occasional bee's wing figure.

The legs are finished with burnished stainless steel toe caps. Finally, the whole is beautifully finished with a high-gloss piano polish.

Finish: high-gloss piano polish.

Dimensions (mm): Dia. 600 h 610