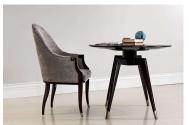

## Monaco MARS coffee table

A small and useful side table, with a very striking top of Santos Rosewood.

Santos comes from South America and is one of the world's most loved and prized veneers. It ranges in colour from chocolate-brown to purple-black with a cream colored sapwood — all very saturated with a vivid contrast. It has a lively variegated stripe and occasional bee's wing figure.

The legs are finished with burnished stainless steel toe caps. Finally, the whole is beautifully finished with a high-gloss piano polish.

Finish: high-gloss piano polish.

Dimensions (mm): Dia. 600 h 610

## **PRODUCT DESCRIPTION**

Monaco MARS coffee table

A small and useful side table, with a very striking top of Santos Rosewood.

Santos comes from South America and is one of the world's most loved and prized veneers. It ranges in colour from chocolate-brown to purple-black with a cream colored sapwood — all very saturated with a vivid contrast. It has a lively variegated stripe and occasional bee's wing figure.