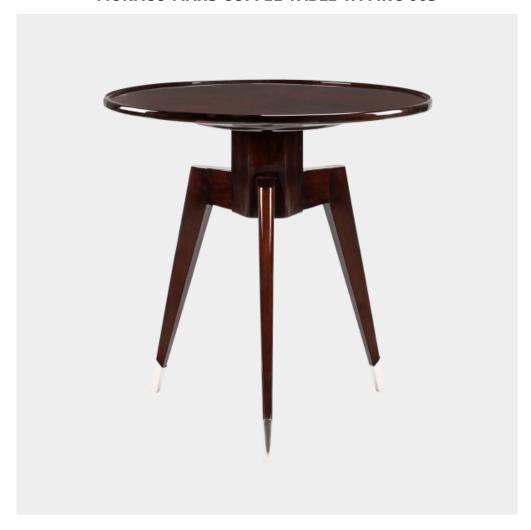

## **MONACO MARS COFFEE TABLE TA MNC 003**

## Monaco MARS coffee table

A small and useful side table, with a very striking top of Santos Rosewood.

Santos comes from South America and is one of the world's most loved and prized veneers. It ranges in colour from chocolate-brown to purple-black with a cream colored sapwood — all very saturated with a vivid contrast. It has a lively variegated stripe and occasional bee's wing figure.

The legs are finished with burnished stainless steel toe caps. Finally, the whole is beautifully finished with a high-gloss piano polish.

Finish: high-gloss piano polish.

Dimensions (mm): Dia. 600 h 610