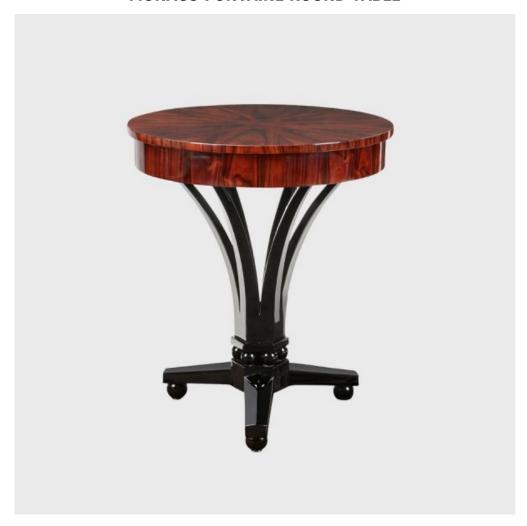

## Monaco Fontaine round table.

Model: TA MNC 370

A small and useful side table, with a very striking top of Santos Rosewood.

Not only is the veneer itself striking, but it is also quartered on the top creating a wonderful starburst pattern.

Santos comes from South America and is one of the world's most loved and prized veneers. It ranges in colour from chocolate-brown to purple-black with a cream colored sapwood — all very saturated with a vivid contrast. It has a lively variegated stripe and occasional bee's wing figure.

The gracefully curving supports and shaped base have been ebonised. Finally, the whole is beautifully finished with a high-gloss piano polish.

Dimensions (mm): Dia. 600 h 690

## Monaco Fontaine round table.

Model TA MNC 370

A small and useful side table, with a very striking top of Santos Rosewood.

Not only is the veneer itself striking, but it is also quartered on the top creating a wonderful starburst pattern.

Finish: high-gloss piano polish.

Dimensions (mm): Dia. 600 h 690

Model TA MNC 370

stock: in stock