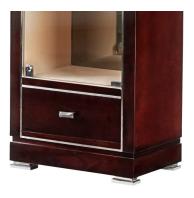

## **Monaco Display Cabinet**

Model CB MNC 005

A rather stunning tall set of shelves with a handy drawer at the bottom. Suitable for many uses and in many locations.

The interior is lined throughout with a luxurious napped fabric to protect precious objects from any scratches or damage.

The Monaco Display cabinet boasts inset nickel metal stringing inlay, the silver colouring echoed on the handles and feet.

As an added feature, the back of the shelves is mirrored.

Dimensions (mm): w 500 d 330 h 2000