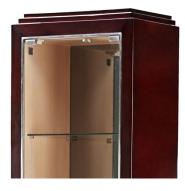

The Monaco Display cabinet boasts inset nickel metal stringing inlay, the silver colouring echoed on the handles and feet.

As an added feature, the back of the shelves is mirrored.

Dimensions (mm): w 500 d 330 h 2000

The Monaco Display cabinet boasts inset nickel metal stringing inlay, with the silver colouring echoed on the handles and feet.

As an added feature, the back of the shelves is mirrored.

Dimensions (mm): w 500 d 330 h 2000