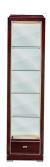

## **Monaco Display Cabinet**

Model CB MNC 005

A rather stunning tall set of shelves with a handy drawer at the bottom. Suitable for many uses and in many locations.

The interior is lined throughout with a luxurious napped fabric to protect precious objects from any scratches or damage.

The Monaco Display cabinet boasts inset nickel metal stringing inlay, the silver colouring echoed on the handles and feet.

As an added feature, the back of the shelves is mirrored.

Dimensions (mm): w 500 d 330 h 2000

Finish: Black High Gloss Piano finish with nickel detailing and hardware. Polished wood finish available to order.

## **Monaco Display Cabinet**

Model CB MNC 005

A rather stunning tall set of shelves with a handy drawer at the bottom, suitable for many uses and in many locations.

The interior is lined throughout with a luxurious napped fabric to protect precious objects from any scratches or damage.

The Monaco Display cabinet boasts inset nickel metal stringing inlay, with the silver colouring echoed on the handles and feet.

As an added feature, the back of the shelves is mirrored.

Dimensions (mm): w 500 d 330 h 2000

Finish: Black High Gloss Piano finish with nickel detailing and hardware.

Stock: in stock