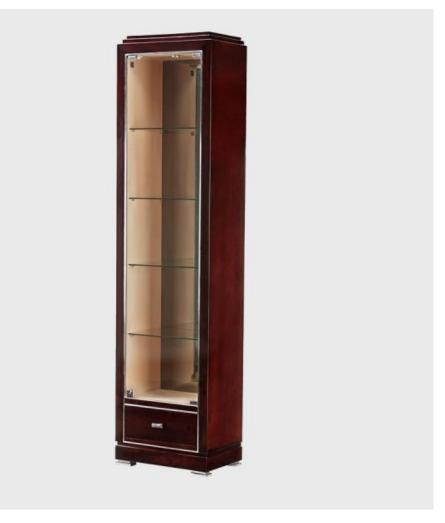

## **Monaco Display Cabinet**

Model CB MNC 005

A rather stunning tall set of shelves with a handy drawer at the bottom. Suitable for many uses and in many locations.

The interior is lined throughout with a luxurious napped fabric to protect precious objects from any scratches or damage.

The Monaco Display cabinet boasts inset nickel metal stringing inlay, the silver colouring echoed on the handles and feet.

As an added feature, the back of the shelves is mirrored.

Dimensions (mm): w 500 d 330 h 2000

Finish: Black High Gloss Piano finish with nickel detailing and hardware. Polished wood finish available to order.