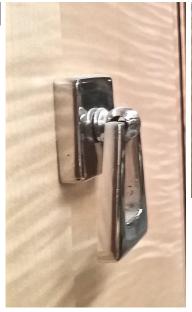

The finishing touches are supplied by the silver drop handles. Please see the additional images for the various options.

The Linenfold cabinet is available as a 2 door cupboard, or a longer 4 door cupboard.