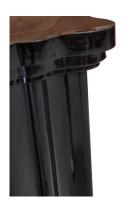

## Linenfold cabinet- 3 drawer

Model: CB 010 MNC

A very striking cabinet for multiple applications. The carving of the linenfold is a difficult and time consuming process, as is the multiple layering needed to achieve the high gloss piano finish.

## Linenfold cabinet-3 drawer

Model: CB 010 MNC

A very striking cabinet for multiple applications. The carving of the linenfold is a difficult and time consuming process, as is the multiple layering needed to achieve the high gloss piano finish.