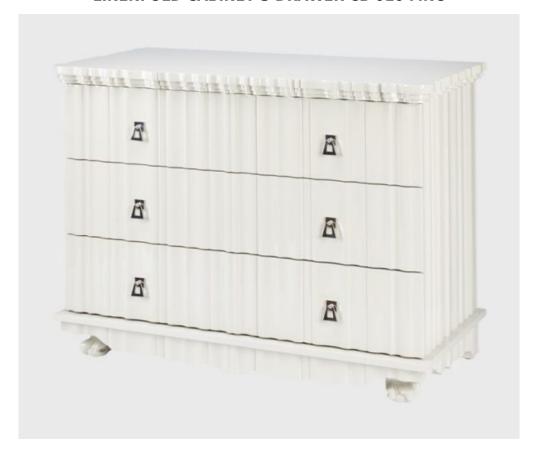

## Linenfold cabinet- 3 drawer

Model: CB 010 MNC

A very striking cabinet for multiple applications. The carving of the linenfold is a difficult and time consuming process, as is the multiple layering needed to achieve the high gloss piano finish.

The finishing touches are supplied by the silver drop handles. Please see the additional images for the various options.

The Linenfold cabinet is available as a 2 door cupboard, or a longer 4 door cupboard.

To view the cupboard version, please click here: Linenfold cabinet-cupboard CB 010 MNC

Finish in either black or white. Dimensions (mm): w 1100 d 600 h 865

Stock: to order