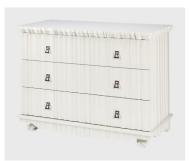

## Linenfold cabinet-3 drawer

Model: CB 010 MNC

A very striking cabinet for multiple applications. The carving of the linenfold is a difficult and time consuming process, as is the multiple layering needed to achieve the high gloss piano finish.

The finishing touches are supplied by the silver drop handles. Please see the additional images for the various options.

The Linenfold cabinet is available as a 2 door cupboard, or a longer 4 door cupboard.

To view the cupboard version, please click here: <u>Linenfold cabinet-cupboard CB 010 MNC</u>

Finish in either black or white. Dimensions (mm): w 1100 d 600 h 865

Stock: to order