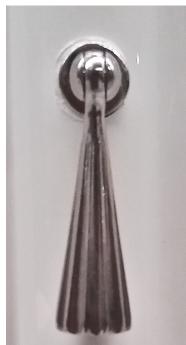

The finishing touches are supplied by the silver drop handles. Please see the additional images for the various options.

The Linenfold cabinet is available as a 2 door cupboard, or a longer 4 door cupboard.