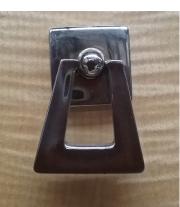

The finishing touches are supplied by the silver drop handles. Please see the additional images for the various options.

The Linenfold cabinet is available as a 2 door cupboard, or a longer 4 door cupboard.