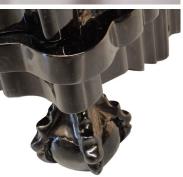

## Linenfold cabinet- 3 drawer

Model: CB 010 MNC

A very striking cabinet for multiple applications. The carving of the linenfold is a difficult and time consuming process, as is the multiple layering needed to achieve the high gloss piano finish.

## Linenfold cabinet-3 drawer

Model: CB 010 MNC

A very striking cabinet for multiple applications. The carving of the linenfold is a difficult and time consuming process, as is the multiple layering needed to achieve the high gloss piano finish.