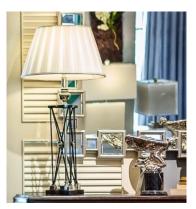

It looks great in all sorts of locations: anywhere from entrance halls to offices, for instance.

It is equally at home in the living room or bedroom.

Size (mm) 130 x 130 x 550 h (750 with shade)

The Classical lamp also comes in a nickel silver finish to order.