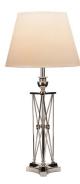

The Classical lamp also comes in a nickel silver finish to order.

Size (mm) 130 x 130 x 550 h (750 with shade)

In stock

It looks great in all sorts of locations: anywhere from entrance halls to offices, for instance.

It is equally at home in the living room or bedroom.

Size (mm) 130 x 130 x 550 h (750 with shade)

The Classical lamp also comes in a nickel silver finish to order.