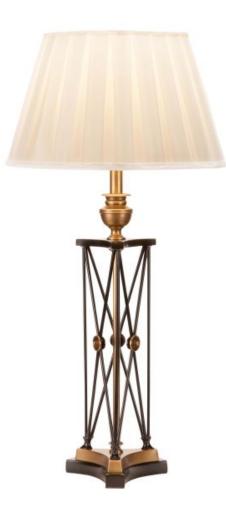

## **Classical Lamp**

LT MNC 010

A Classical lamp style with a triangular base, nicely shaped with concave sides.

The lamp itself is made of brass, and it has a black crossed outer frame. Each side of the frame has a decorative central brass boss.

It looks great in all sorts of locations: anywhere from entrance halls to offices, for instance.

It is equally at home in the living room or bedroom.

Size (mm) 130 x 130 x 550 h (750 with shade)

The Classical lamp also comes in a nickel silver finish to order.