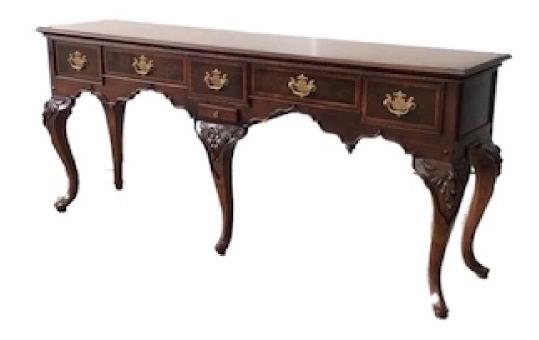

# **Traditional Buffet Sideboard**

Model:TA-376

A long buffet with plenty of storage.

The detailing to the decoratively shaped lower frieze includes a beading line, with hand carved decoration to the cabriole legs.

The brass bale handles feature a shaped back plate.

## Burl Walnut.

Dimensions (mm): 2030 l x 530 d x 920 h

Finish: finished in a gentle antique polish.

Dimensions (mm): L 2030 x d 470 x h 870

Finish: finished in a gentle antique polish.

Stock: In stock

# **Traditional Buffet Sideboard**

Model:TA 376

A long buffet with plenty of storage. The detailing to the decoratively shaped lower frieze includes a beading line, with hand carved decoration to the cabriole legs. The brass bale handles feature a shaped back plate.

Dimensions (mm): 2030 l x 530 d x 920 h

Finish: finished in a gentle antique polish.