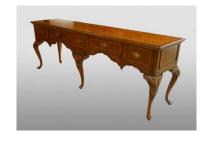

# **Traditional Buffet Sideboard**

Model:TA-376

A long buffet with plenty of storage.

The detailing to the decoratively shaped lower frieze includes a beading line, with hand carved decoration to the cabriole legs.

The brass bale handles feature a shaped back plate.

## Burl Walnut.

Dimensions (mm): 2030 l x 530 d x 920 h

Finish: finished in a gentle antique polish.

Dimensions (mm): L 2030 x d 470 x h 870

Finish: finished in a gentle antique polish.

Stock: In stock

# **Traditional Buffet Sideboard**

Model:TA 376

A long buffet with plenty of storage. The detailing to the decoratively shaped lower frieze includes a beading line, with hand carved decoration to the cabriole legs. The brass bale handles feature a shaped back plate.

Dimensions (mm): 2030 l x 530 d x 920 h

Finish: finished in a gentle antique polish.