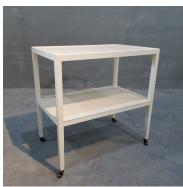

## **SIDE TABLE TA-CT OAK**

Model: TA-CT Oak

The side table model TA-CT Oak: a very practical and stylish table for a number of applications.

Dimension (mm): W 690 D 420 H 690

The perfect size for beside the sofa.

It is also great for bedside tables, with loads of space.

And in the office, it's useful for computer peripherals.

The table comes with brass castors, so it is very easy to move around as required.

Stock : Natural Oak.