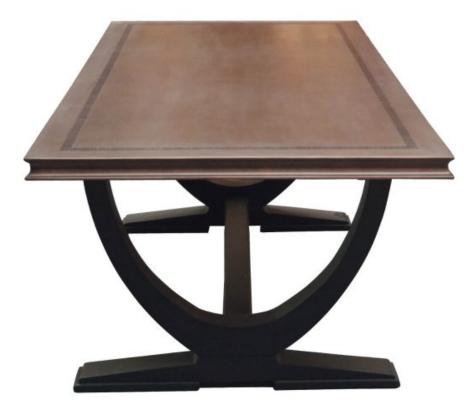

## 'RETRO' DINING TABLE

Model: TA 'Retro'

The 'Retro' is very striking dining table, a real focal point in the room.

The top has an inlaid band of kingwood to complement the polished striated grain of the surface.

The base consists of arching supports on the similarly ebonised bases.

Dimensions (mm): L 2100 x d 1000 x 780 h

stock: in stock, custom size to order