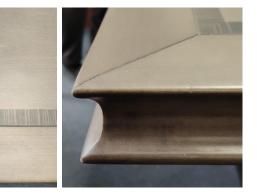

## 'RETRO' DINING TABLE

Model: TA 'Retro'

The 'Retro' is very striking dining table, a real focal point in the room.

The top has an inlaid band of kingwood to complement the polished striated grain of the surface.

## **PRODUCT DESCRIPTION**

The Retro dining table.

The 'Retro' is very striking dining table, a real focal point in the room.

The top has an inlaid band of kingwood to complement the polished striated grain of the surface.