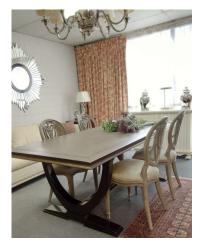

## **PRODUCT DESCRIPTION**

The Retro dining table.

The 'Retro' is very striking dining table, a real focal point in the room.

The top has an inlaid band of kingwood to complement the polished striated grain of the surface.

The base consists of arching supports on the similarly ebonised bases.