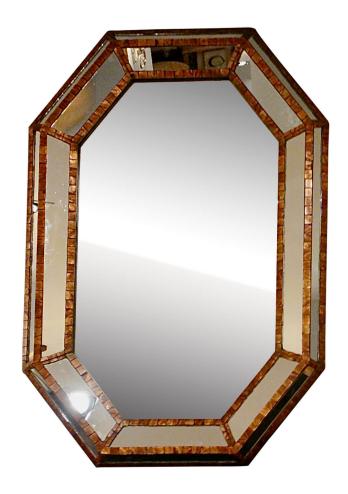

## **MOSAIC Mirror MR 109**

Model: MR 109

An unusual Octagonal mirror, with the frame made from a mosaic of beautiful glowing amber-coloured, opalescent tiles. Additionally, they have striations to give it further interest.

The Mosaic Mirror is cushioned on the outside, and then cushioned again, sloping back towards the centre. The central mirror is bevelled.

Dimensions (mm): w 850 x 1250 h

Stock: in stock