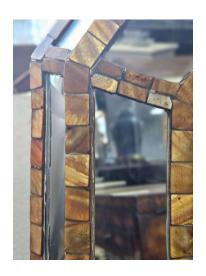

## **MOSAIC Mirror MR 109**

Model: MR 109

An unusual Octagonal mirror, with the frame made from a mosaic of beautiful glowing amber-coloured, opalescent tiles. Additionally, they have striations to give it further interest.

The Mosaic Mirror is cushioned on the outside, and then cushioned again, sloping back towards the centre. The central mirror is bevelled.

Dimensions (mm): w 850 x 1250 h

Stock: in stock