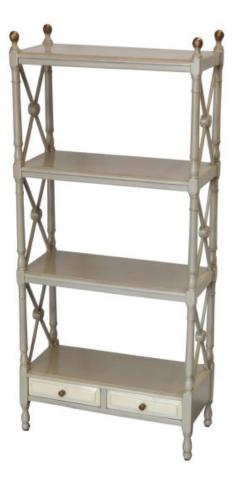

## MID SIZE OPEN SHELVES

## Model : mid size open shelves with 2 small drawers.

Mid size open shelves for books and decorative items. Not too wide, not too deep, they are a good practical size for most places.

The open sides have moulded crosses with a turned central boss, and turned uprights complement these beautifully.

The three tiers of shelves are topped off by little carved finials.

Painted finish as shown. Dimension (mm) : W 560 D 260 H 1240 Stock : Sale

## Mid size open shelves

Mid size open shelves for books and decorative items. Not too wide, not too deep, they are a good practical size for most places.

The open sides have moulded crosses with a turned central boss, and turned uprights complement these beautifully.

Three tiers of shelves plus the top gives lots of display space, all topped off by little carved finials.

Painted finish as shown. Dimension (mm) : W 560 D 260 H 1240

×