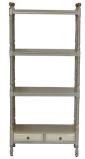

## MID SIZE OPEN SHELVES

## Model : mid size open shelves with 2 small drawers.

Mid size open shelves for books and decorative items. Not too wide, not too deep, they are a good practical size for most places.

The open sides have moulded crosses with a turned central boss, and turned uprights complement these beautifully.

The three tiers of shelves are topped off by little carved finials.

Painted finish as shown. Dimension (mm) : W 560 D 260 H 1240 Stock : Sale

## Mid size open shelves

Mid size open shelves for books and decorative items. Not too wide, not too deep, they are a good practical size for most places.

The open sides have moulded crosses with a turned central boss, and turned uprights complement these beautifully.

Three tiers of shelves plus the top gives lots of display space, all topped off by little carved finials.

Painted finish as shown. Dimension (mm) : W 560 D 260 H 1240

×